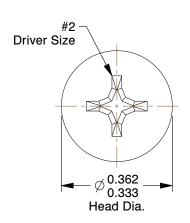

## **NOTES:**

1. HEAD TYPE: Flat

2. MATERIAL: Carbon Steel 3. FINISH: Zinc Plated

4. DRIVE TYPE: Phillips

5. MEETS/EXCEEDS: ANSI B18.6.3

| CIT | 2 7 1 | TAT |   |  |
|-----|-------|-----|---|--|
| 6   | RAI   |     | 6 |  |
|     |       |     |   |  |