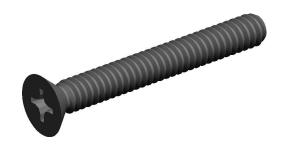

## **NOTES:**

1. HEAD TYPE: Flat

2. MATERIAL: Carbon Steel 3. FINISH: Zinc Plated

4. DRIVE TYPE: Phillips

5. MEETS/EXCEEDS: ANSI B18.6.3

| CIT | 2 7 1 | TAT |   |  |
|-----|-------|-----|---|--|
| 6   | RAI   |     | 6 |  |
|     |       |     |   |  |

3.19

1MU94

COMPONENT

Machine Screw, 10-24x1 1/2 L, PK100

Machine Screw UNIT INCH SHEET 1 of 1