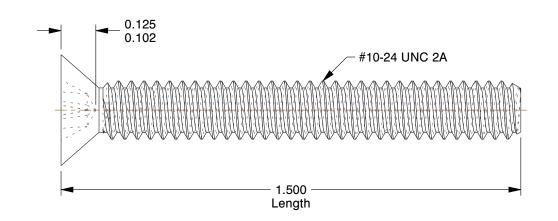

## **NOTES:**

1. HEAD TYPE: Flat

2. MATERIAL: Carbon Steel 3. FINISH: Zinc Plated

4. DRIVE TYPE: Phillips

5. MEETS/EXCEEDS: ANSI B18.6.3

| CIT | 2 7 1 | TAT |   |  |
|-----|-------|-----|---|--|
| 6   | RAI   |     | 6 |  |
|     |       |     |   |  |

3.19

1MU94

COMPONENT

Machine Screw, 10-24x1 1/2 L, PK100

Machine Screw UNIT INCH SHEET 1 of 1