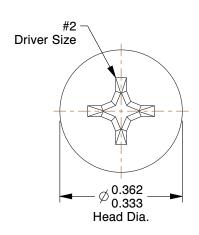

## **NOTES:**

1. HEAD TYPE: Flat

2. MATERIAL : Carbon Steel 3. FINISH : Zinc Plated

4. DRIVE TYPE: Phillips

5. MEETS/EXCEEDS: ANSI B18.6.3

| CD | 7 TAI |     |
|----|-------|-----|
| GK | ALIN  | GER |
|    |       |     |