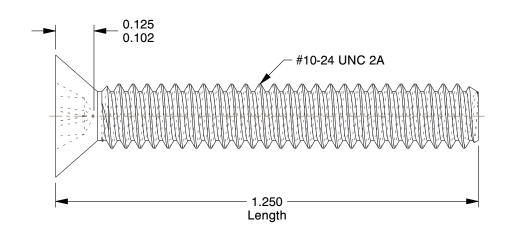

## SCALE 1:1

## **NOTES:**

1. HEAD TYPE: Flat

2. MATERIAL : Carbon Steel 3. FINISH : Zinc Plated

4. DRIVE TYPE: Phillips

5. MEETS/EXCEEDS: ANSI B18.6.3

| CD | 7 TAI |     |
|----|-------|-----|
| GK | ALIN  | GER |
|    |       |     |

3.52

COMPONENT

Machine Screw

1MU93

Mach Scr, Flat, 10-24x1 1/4 L, Pk100

SHEET

UNIT

INCH