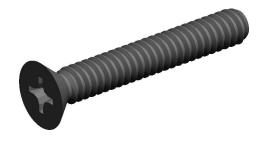

## **NOTES:**

1. HEAD TYPE: Flat

2. MATERIAL : Carbon Steel 3. FINISH : Zinc Plated

4. DRIVE TYPE: Phillips

5. MEETS/EXCEEDS: ANSI B18.6.3

| CD | 7 TAI |     |
|----|-------|-----|
| GK | ALIN  | GER |
|    |       |     |

3.52

COMPONENT

Machine Screw

1MU93

Mach Scr, Flat, 10-24x1 1/4 L, Pk100

SHEET

UNIT

INCH