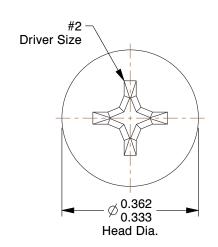

## NOTES:

1. HEAD TYPE: Flat

2. MATERIAL : Carbon Steel 3. FINISH : Zinc Plated

4. DRIVE TYPE : Phillips

5. MEETS/EXCEEDS: ANSI B18.6.3

| CT | 2 7 1 |     | CE    |    |
|----|-------|-----|-------|----|
| C. | PAI   | 1 1 | 5 / 5 | N. |
|    |       |     |       |    |