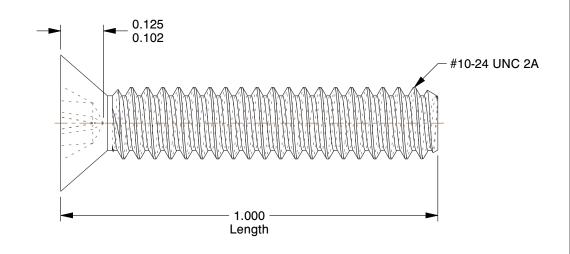

## NOTES:

1. HEAD TYPE: Flat

2. MATERIAL : Carbon Steel 3. FINISH : Zinc Plated

4. DRIVE TYPE : Phillips

5. MEETS/EXCEEDS: ANSI B18.6.3

| CT | 2 7 1 |     | CE    |    |
|----|-------|-----|-------|----|
| C. | PAI   | 1 1 | 5 / 5 | N. |
|    |       |     |       |    |

3.93

COMPONENT

Machine Screw

1MU92

Machine Screw, 10-24x1 L, PK100

INCH

UNIT

1 of 1