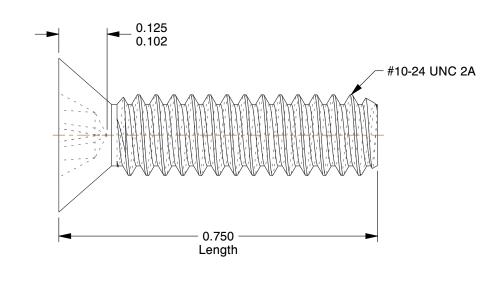

## NOTES:

1. HEAD TYPE : Flat

2. MATERIAL : Carbon Steel

3. FINISH: Zinc Plated 4. DRIVE TYPE: Phillips

5. MEETS/EXCEEDS: ANSI B18.6.3

| DAT |    |      |
|-----|----|------|
| RAI | NG | 13 K |
|     |    |      |

4.43

SCALE

1MU91

COMPONENT

Mach Scr, Flat, 10-24x3/4 L, Pk100

| Machine Screw |        |  |  |
|---------------|--------|--|--|
|               | UNIT   |  |  |
|               | INCH   |  |  |
|               | SHEET  |  |  |
| L, Pk100      | 1 of 1 |  |  |