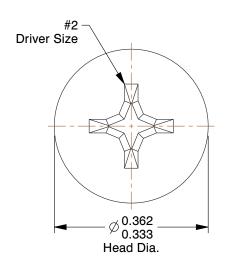

## NOTES:

1. HEAD TYPE : Flat

2. MATERIAL : Carbon Steel

3. FINISH: Zinc Plated 4. DRIVE TYPE: Phillips

5. MEETS/EXCEEDS: ANSI B18.6.3

| DAT |    |      |
|-----|----|------|
| RAI | NG | 13 K |
|     |    |      |