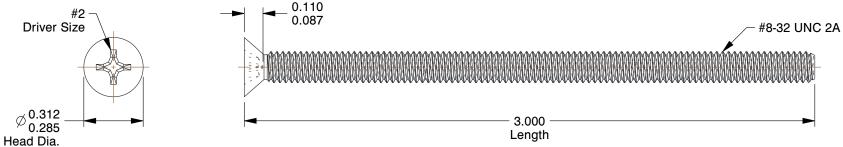

## **NOTES:**

1. HEAD TYPE: Flat

2. MATERIAL : Carbon Steel 3. FINISH : Zinc Plated

4. DRIVE TYPE : Phillips

5. MEETS/EXCEEDS: ANSI B18.6.3

| CDA  | ING | FD |
|------|-----|----|
| CINA |     |    |
|      |     | 1  |

1.98

COMPONENT

Machine Screw

1MU87

Mach Scr, Flat, Stl, 8-32x3 L, Pk100

INCH

UNIT

1 of 1