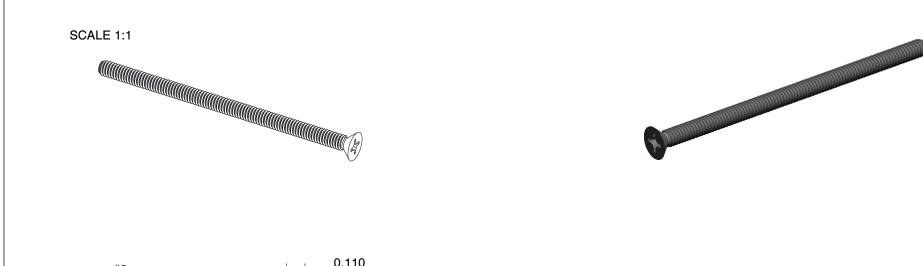

## **NOTES:**

1. HEAD TYPE: Flat

2. MATERIAL : Carbon Steel 3. FINISH : Zinc Plated

4. DRIVE TYPE : Phillips

5. MEETS/EXCEEDS: ANSI B18.6.3

| CDA  | ING | FD |
|------|-----|----|
| CINA |     |    |
|      |     | 1  |

1.98

COMPONENT

Machine Screw

1MU87

Mach Scr, Flat, Stl, 8-32x3 L, Pk100

INCH

UNIT

1 of 1