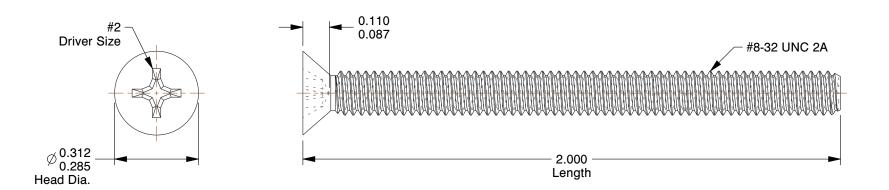

## **NOTES:**

1. HEAD TYPE: Flat

2. MATERIAL : Carbon Steel 3. FINISH : Zinc Plated

4. DRIVE TYPE : Phillips

5. MEETS/EXCEEDS: ANSI B18.6.3

100 Grainger Parkway, Lake Forest, Illinois 60045-5201 1-(800) GRAINGER, 1-(800) 472-4643, (847) 535-1000 www.grainger.com This file and any associated information and specifications are provided for reference and evaluation purposes only, and is subject to change without notice. Grainger makes no representations, warranties or guarantees as to the appropriateness, accuracy, completeness, or suitability for any purpose, of the file, information or specifications. You are solely responsible for the use of the file, information or specifications.

2.80

COMPONENT

Machine Screw

1MU85

Mach Scr, Flat, Stl, 8-32x2 L, Pk100

SHEET

UNIT

INCH