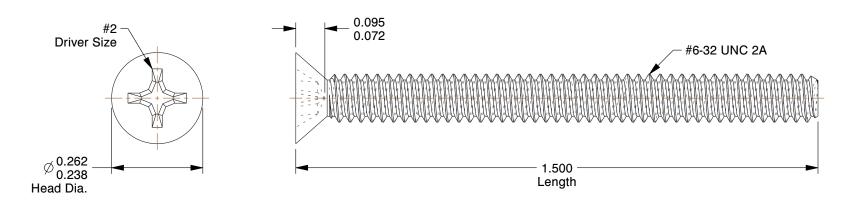

## **NOTES:**

1. HEAD TYPE: Flat

2. MATERIAL : Carbon Steel 3. FINISH : Zinc Plated

4. DRIVE TYPE : Phillips

5. MEETS/EXCEEDS: ANSI B18.6.3

100 Grainger Parkway, Lake Forest, Illinois 60045-5201 1-(800) GRAINGER, 1-(800) 472-4643, (847) 535-1000 www.grainger.com This file and any associated information and specifications are provided for reference and evaluation purposes only, and is subject to change without notice. Grainger makes no representations, warranties or guarantees as to the appropriateness, accuracy, completeness, or suitability for any purpose, of the file, information or specifications. You are solely responsible for the use of the file, information or specifications.

3.63

COMPONENT

Machine Screw

1MU76

Mach Scr, Flat, 6-32x1 1/2 L, Pk100

SHEET

UNIT

INCH