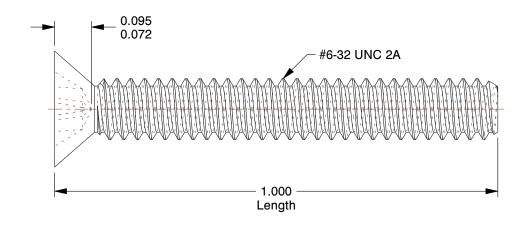

## **NOTES:**

1. HEAD TYPE: Flat

2. MATERIAL : Carbon Steel 3. FINISH : Zinc Plated

4. DRIVE TYPE: Phillips

5. MEETS/EXCEEDS: ANSI B18.6.3

| CDA | TAI |   | -D  |
|-----|-----|---|-----|
| GRA | LIN | 5 | E/K |
|     |     |   |     |

4.62

COMPONENT

Machine Screw

1MU74

Mach Scr, Flat, Stl, 6-32x1 L, Pk100

SHEET

UNIT

INCH