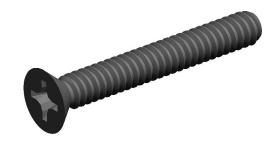

## **NOTES:**

1. HEAD TYPE: Flat

2. MATERIAL : Carbon Steel 3. FINISH : Zinc Plated

4. DRIVE TYPE: Phillips

5. MEETS/EXCEEDS: ANSI B18.6.3

| CDA | TAI |   | -D  |
|-----|-----|---|-----|
| GRA | LIN | 5 | E/K |
|     |     |   |     |

4.62

COMPONENT

Machine Screw

1MU74

Mach Scr, Flat, Stl, 6-32x1 L, Pk100

SHEET

UNIT

INCH