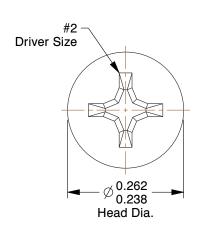

## **NOTES:**

1. HEAD TYPE: Flat

2. MATERIAL : Carbon Steel 3. FINISH : Zinc Plated

4. DRIVE TYPE: Phillips

5. MEETS/EXCEEDS: ANSI B18.6.3

| CDA | TAI |   | -D  |
|-----|-----|---|-----|
| GRA | LIN | 5 | E/K |
|     |     |   |     |

4.62

COMPONENT

Machine Screw

1MU74

Mach Scr, Flat, Stl, 6-32x1 L, Pk100

SHEET

UNIT

INCH