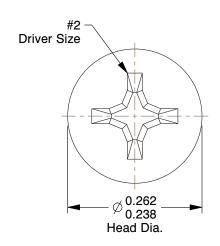

## NOTES:

1. HEAD TYPE : Flat

2. MATERIAL : Carbon Steel 3. FINISH : Zinc Plated

4. DRIVE TYPE : Phillips

5. MEETS/EXCEEDS: ANSI B18.6.3

|      | RA |  | 7 D |
|------|----|--|-----|
|      |    |  |     |
| 1111 |    |  |     |