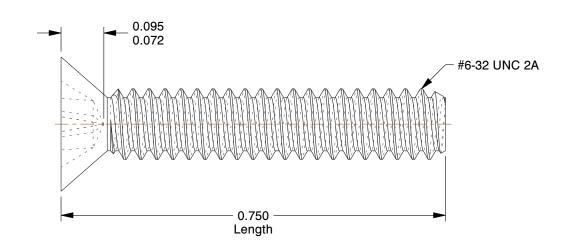

## NOTES:

1. HEAD TYPE : Flat

2. MATERIAL : Carbon Steel 3. FINISH : Zinc Plated

4. DRIVE TYPE : Phillips

5. MEETS/EXCEEDS: ANSI B18.6.3

|      | RA |  | 7 D |
|------|----|--|-----|
|      |    |  |     |
| 1111 |    |  |     |

SCALE

5.34

COMPONENT

Machine Screw

1MU73

Mach Scr, Flat, Stl, 6-32x3/4 L, Pk100

SHEET 1 of 1

UNIT