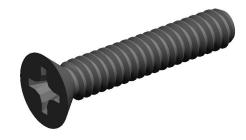

## NOTES:

1. HEAD TYPE : Flat

2. MATERIAL : Carbon Steel 3. FINISH : Zinc Plated

4. DRIVE TYPE : Phillips

5. MEETS/EXCEEDS: ANSI B18.6.3

|      | RA |  | 7 D |
|------|----|--|-----|
|      |    |  |     |
| 1111 |    |  |     |

SCALE

5.34

COMPONENT

Machine Screw

1MU73

Mach Scr, Flat, Stl, 6-32x3/4 L, Pk100

SHEET 1 of 1

UNIT