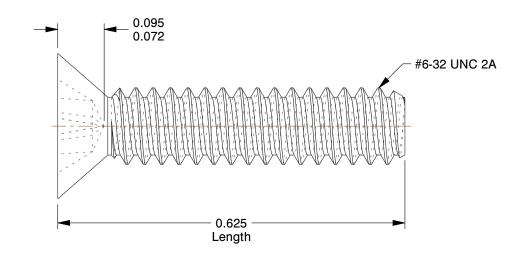

## NOTES:

1. HEAD TYPE : Flat

2. MATERIAL : Carbon Steel

3. FINISH: Zinc Plated 4. DRIVE TYPE: Phillips

5. MEETS/EXCEEDS: ANSI B18.6.3

100 Grainger Parkway, Lake Forest, Illinois 60045-5201 1-(800) GRAINGER, 1-(800) 472-4643, (847) 535-1000 www.grainger.com This file and any associated information and specifications are provided for reference and evaluation purposes only, and is subject to change without notice. Grainger makes no representations, warranties or guarantees as to the appropriateness, accuracy, completeness, or suitability for any purpose, of the file, information or specifications.

**SCALE** 

5.79

COMPONENT

Machine Screw

1MU72

Mach Scr, Flat, Stl, 6-32x5/8 L, Pk100

SHEET

UNIT

INCH

1 of 1