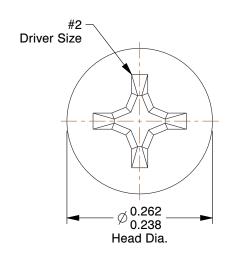

## NOTES:

1. HEAD TYPE : Flat

2. MATERIAL : Carbon Steel

3. FINISH: Zinc Plated 4. DRIVE TYPE: Phillips

5. MEETS/EXCEEDS: ANSI B18.6.3

100 Grainger Parkway, Lake Forest, Illinois 60045-5201 1-(800) GRAINGER, 1-(800) 472-4643, (847) 535-1000 www.grainger.com This file and any associated information and specifications are provided for reference and evaluation purposes only, and is subject to change without notice. Grainger makes no representations, warranties or guarantees as to the appropriateness, accuracy, completeness, or suitability for any purpose, of the file, information or specifications.

INCH

1 of 1