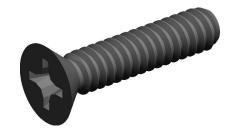

## NOTES:

1. HEAD TYPE : Flat

2. MATERIAL : Carbon Steel

3. FINISH: Zinc Plated 4. DRIVE TYPE: Phillips

5. MEETS/EXCEEDS: ANSI B18.6.3

100 Grainger Parkway, Lake Forest, Illinois 60045-5201 1-(800) GRAINGER, 1-(800) 472-4643, (847) 535-1000 www.grainger.com This file and any associated information and specifications are provided for reference and evaluation purposes only, and is subject to change without notice. Grainger makes no representations, warranties or guarantees as to the appropriateness, accuracy, completeness, or suitability for any purpose, of the file, information or specifications.

**SCALE** 

5.79

COMPONENT

Machine Screw

1MU72

Mach Scr, Flat, Stl, 6-32x5/8 L, Pk100

SHEET

UNIT