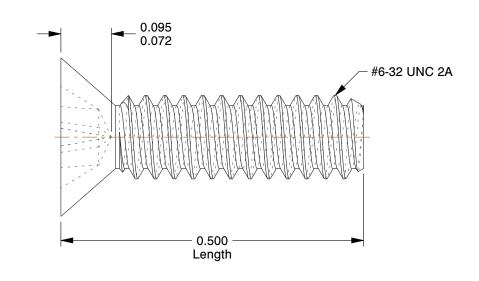

## NOTES:

1. HEAD TYPE : Flat

2. MATERIAL : Carbon Steel 3. FINISH: Zinc Plated

4. DRIVE TYPE : Phillips
5. MEETS/EXCEEDS : ANSI B18.6.3

| This file and any associated information and speci<br>are provided for reference and evaluation purpose<br>and is subject to change without notice. Grainger |
|--------------------------------------------------------------------------------------------------------------------------------------------------------------|
| no representations, warranties or guarantees as                                                                                                              |

| COMPONENT                              | Machine Screw |      |  |
|----------------------------------------|---------------|------|--|
|                                        |               | UNIT |  |
| 1MU71                                  |               | INCH |  |
| Mach Scr, Flat, Stl, 6-32x1/2 L, Pk100 | SHEET         |      |  |
|                                        | 1 of 1        |      |  |