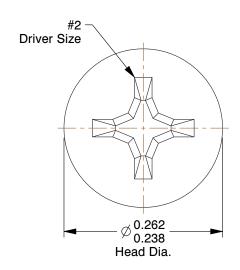

## NOTES:

1. HEAD TYPE : Flat

2. MATERIAL : Carbon Steel 3. FINISH: Zinc Plated

4. DRIVE TYPE : Phillips
5. MEETS/EXCEEDS : ANSI B18.6.3

| This file and any associated information and speci<br>are provided for reference and evaluation purpose<br>and is subject to change without notice. Grainger |
|--------------------------------------------------------------------------------------------------------------------------------------------------------------|
| no representations, warranties or guarantees as                                                                                                              |