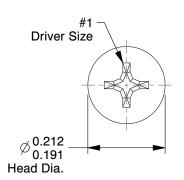

## **NOTES:**

1. HEAD TYPE: Flat

2. MATERIAL : Carbon Steel 3. FINISH : Zinc Plated

4. DRIVE TYPE : Phillips

5. MEETS/EXCEEDS: ANSI B18.6.3

100 Grainger Parkway, Lake Forest, Illinois 60045-5201 1-(800) GRAINGER, 1-(800) 472-4643, (847) 535-1000 www.grainger.com This file and any associated information and specifications are provided for reference and evaluation purposes only, and is subject to change without notice. Grainger makes no representations, warranties or guarantees as to the appropriateness, accuracy, completeness, or suitability for any purpose, of the file, information or specifications. You are solely responsible for the use of the file, information or specifications.