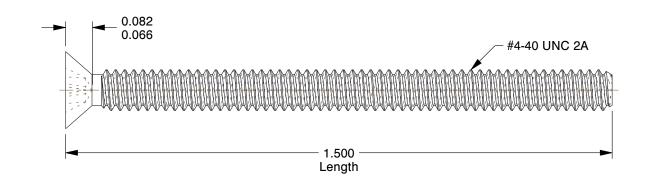

## **NOTES:**

1. HEAD TYPE: Flat

2. MATERIAL : Carbon Steel 3. FINISH : Zinc Plated

4. DRIVE TYPE : Phillips

5. MEETS/EXCEEDS: ANSI B18.6.3

100 Grainger Parkway, Lake Forest, Illinois 60045-5201 1-(800) GRAINGER, 1-(800) 472-4643, (847) 535-1000 www.grainger.com This file and any associated information and specifications are provided for reference and evaluation purposes only, and is subject to change without notice. Grainger makes no representations, warranties or guarantees as to the appropriateness, accuracy, completeness, or suitability for any purpose, of the file, information or specifications. You are solely responsible for the use of the file, information or specifications.

3.80

COMPONENT

Machine Screw

1MU68

Mach Scr, Flat, 4-40x1 1/2 L, Pk100

INCH SHEET

UNIT

1 of 1