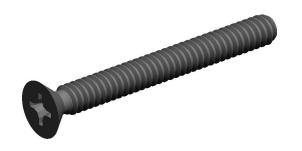

## **NOTES:**

1. HEAD TYPE: Flat

2. MATERIAL : Carbon Steel 3. FINISH : Zinc Plated

4. DRIVE TYPE : Phillips

5. MEETS/EXCEEDS: ANSI B18.6.3

100 Grainger Parkway, Lake Forest, Illinois 60045-5201 1-(800) GRAINGER, 1-(800) 472-4643, (847) 535-1000 www.grainger.com This file and any associated information and specifications are provided for reference and evaluation purposes only, and is subject to change without notice. Grainger makes no representations, warranties or guarantees as to the appropriateness, accuracy, completeness, or suitability for any purpose, of the file, information or specifications. You are solely responsible for the use of the file, information or specifications.

5.06

COMPONENT

Machine Screw

1MU67

Mach Scr, Flat, Stl, 4-40x1 L, Pk100

SHEET

UNIT

INCH