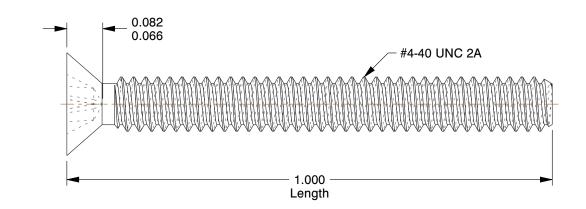

## **NOTES:**

1. HEAD TYPE: Flat

2. MATERIAL : Carbon Steel 3. FINISH : Zinc Plated

4. DRIVE TYPE : Phillips

5. MEETS/EXCEEDS: ANSI B18.6.3

100 Grainger Parkway, Lake Forest, Illinois 60045-5201 1-(800) GRAINGER, 1-(800) 472-4643, (847) 535-1000 www.grainger.com This file and any associated information and specifications are provided for reference and evaluation purposes only, and is subject to change without notice. Grainger makes no representations, warranties or guarantees as to the appropriateness, accuracy, completeness, or suitability for any purpose, of the file, information or specifications. You are solely responsible for the use of the file, information or specifications.

5.06

COMPONENT

Machine Screw

1MU67

Mach Scr, Flat, Stl, 4-40x1 L, Pk100

SHEET

UNIT

INCH