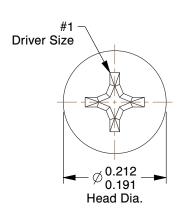

## **NOTES:**

1. HEAD TYPE: Flat

2. MATERIAL : Carbon Steel 3. FINISH : Zinc Plated

4. DRIVE TYPE : Phillips

5. MEETS/EXCEEDS: ANSI B18.6.3

100 Grainger Parkway, Lake Forest, Illinois 60045-5201 1-(800) GRAINGER, 1-(800) 472-4643, (847) 535-1000 www.grainger.com This file and any associated information and specifications are provided for reference and evaluation purposes only, and is subject to change without notice. Grainger makes no representations, warranties or guarantees as to the appropriateness, accuracy, completeness, or suitability for any purpose, of the file, information or specifications. You are solely responsible for the use of the file, information or specifications.