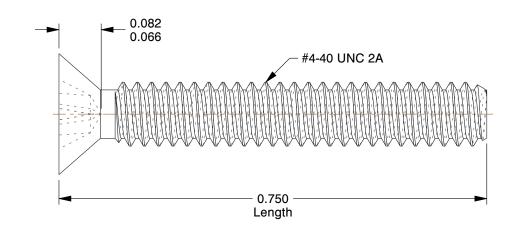

## **NOTES:**

1. HEAD TYPE: Flat

2. MATERIAL : Carbon Steel 3. FINISH : Zinc Plated

4. DRIVE TYPE : Phillips

5. MEETS/EXCEEDS: ANSI B18.6.3

100 Grainger Parkway, Lake Forest, Illinois 60045-5201 1-(800) GRAINGER, 1-(800) 472-4643, (847) 535-1000 www.grainger.com This file and any associated information and specifications are provided for reference and evaluation purposes only, and is subject to change without notice. Grainger makes no representations, warranties or guarantees as to the appropriateness, accuracy, completeness, or suitability for any purpose, of the file, information or specifications. You are solely responsible for the use of the file, information or specifications.

5.94

COMPONENT

Machine Screw

1MU66

Mach Scr, Flat, Stl, 4-40x3/4 L, Pk100

SHEET

UNIT

INCH