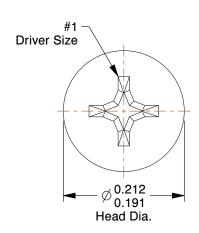

## **NOTES:**

1. HEAD TYPE: Flat

2. MATERIAL : Carbon Steel 3. FINISH : Zinc Plated

4. DRIVE TYPE : Phillips

5. MEETS/EXCEEDS: ANSI B18.6.3

100 Grainger Parkway, Lake Forest, Illinois 60045-5201 1-(800) GRAINGER, 1-(800) 472-4643, (847) 535-1000 www.grainger.com This file and any associated information and specifications are provided for reference and evaluation purposes only, and is subject to change without notice. Grainger makes no representations, warranties or guarantees as to the appropriateness, accuracy, completeness, or suitability for any purpose, of the file, information or specifications. You are solely responsible for the use of the file, information or specifications.

1 of 1