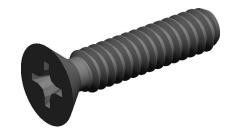

## NOTES:

1. HEAD TYPE : Flat

2. MATERIAL: Carbon Steel

3. FINISH: Zinc Plated 4. DRIVE TYPE: Phillips

5. MEETS/EXCEEDS: ANSI B18.6.3

100 Grainger Parkway, Lake Forest, Illinois 60045-5201 1-(800) GRAINGER, 1-(800) 472-4643, (847) 535-1000 www.grainger.com