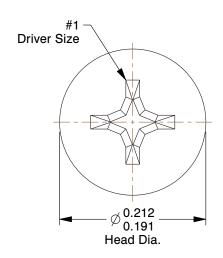

## NOTES:

1. HEAD TYPE : Flat

2. MATERIAL: Carbon Steel

3. FINISH: Zinc Plated 4. DRIVE TYPE: Phillips

5. MEETS/EXCEEDS: ANSI B18.6.3

100 Grainger Parkway, Lake Forest, Illinois 60045-5201 1-(800) GRAINGER, 1-(800) 472-4643, (847) 535-1000 www.grainger.com