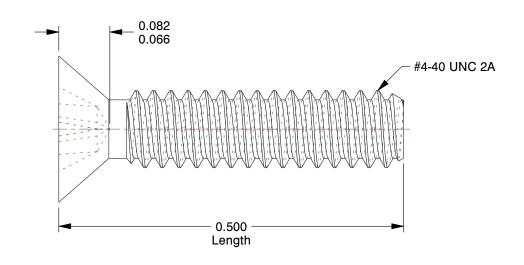

## NOTES:

1. HEAD TYPE : Flat

2. MATERIAL: Carbon Steel

3. FINISH: Zinc Plated 4. DRIVE TYPE: Phillips

5. MEETS/EXCEEDS: ANSI B18.6.3

100 Grainger Parkway, Lake Forest, Illinois 60045-5201 1-(800) GRAINGER, 1-(800) 472-4643, (847) 535-1000 www.grainger.com

| COMPONENT     | Machine Screw              |        |
|---------------|----------------------------|--------|
| 1MU65         |                            | UNIT   |
|               |                            | INCH   |
|               | ıt, Stl, 4-40x1/2 L, Pk100 | SHEET  |
| Mach Scr, Fla |                            | 1 of 1 |