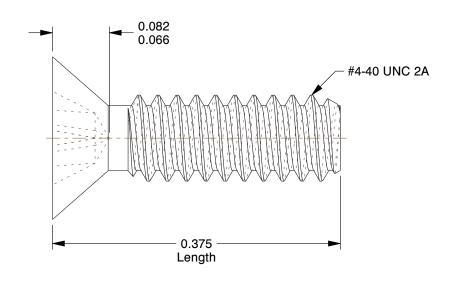

## NOTES:

1. HEAD TYPE : Flat

2. MATERIAL: Carbon Steel 3. FINISH: Zinc Plated

4. DRIVE TYPE: Phillips

5. MEETS/EXCEEDS: ANSI B18.6.3

| GRA | INGER |
|-----|-------|
|     |       |

100 Grainger Parkway, Lake Forest, Illinois 60045-5201 1-(800) GRAINGER, 1-(800) 472-4643, (847) 535-1000 www.grainger.com

8.00

COMPONENT

Mach Scr, Flat, Stl, 4-40x3/8 L, Pk100

|       | UNIT |
|-------|------|
| JU164 | INCH |

Machine Screw

СН

SHEET 1 of 1