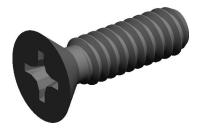

## NOTES:

1. HEAD TYPE : Flat

2. MATERIAL: Carbon Steel 3. FINISH: Zinc Plated

4. DRIVE TYPE: Phillips

5. MEETS/EXCEEDS: ANSI B18.6.3

| GRA | INGER |
|-----|-------|
|     |       |

100 Grainger Parkway, Lake Forest, Illinois 60045-5201 1-(800) GRAINGER, 1-(800) 472-4643, (847) 535-1000 www.grainger.com