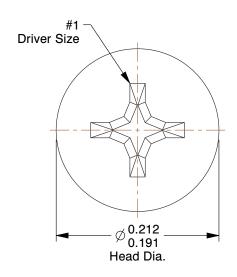

## NOTES:

1. HEAD TYPE : Flat

2. MATERIAL: Carbon Steel 3. FINISH: Zinc Plated

4. DRIVE TYPE: Phillips

5. MEETS/EXCEEDS: ANSI B18.6.3

| GRA | INGER |
|-----|-------|
|     |       |

100 Grainger Parkway, Lake Forest, Illinois 60045-5201 1-(800) GRAINGER, 1-(800) 472-4643, (847) 535-1000 www.grainger.com