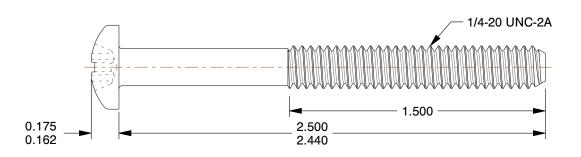

## **NOTES:**

1. HEAD TYPE : Pan

2. MATERIAL : Carbon Steel

3. FINISH: Zinc Plated 4. DRIVE TYPE: Phillips

5. MEETS/EXCEEDS: ANSI B18.6.3

100 Grainger Parkway, Lake Forest, Illinois 60045-5201 1-(800) GRAINGER, 1-(800) 472-4643, (847) 535-1000 www.grainger.com This file and any associated information and specifications are provided for reference and evaluation purposes only, and is subject to change without notice. Grainger makes no representations, warranties or guarantees as to the appropriateness, accuracy, completeness, or suitability for any purpose, of the file, information or specifications. You are solely responsible for the use of the file, information or specifications.

## 1MU62

Mach Screw, Pan, 1/4-20x2 1/2, PK100

SHEET

UNIT

INCH

1 of 1