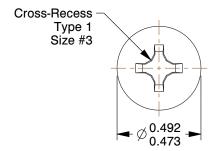

## **NOTES:**

1. HEAD TYPE : Pan

2. MATERIAL : Carbon Steel

3. FINISH: Zinc Plated 4. DRIVE TYPE: Phillips

5. MEETS/EXCEEDS: ANSI B18.6.3

100 Grainger Parkway, Lake Forest, Illinois 60045-5201 1-(800) GRAINGER, 1-(800) 472-4643, (847) 535-1000 www.grainger.com This file and any associated information and specifications are provided for reference and evaluation purposes only, and is subject to change without notice. Grainger makes no representations, warranties or guarantees as to the appropriateness, accuracy, completeness, or suitability for any purpose, of the file, information or specifications. You are solely responsible for the use of the file, information or specifications.