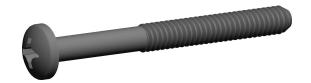

## **NOTES:**

1. HEAD TYPE : Pan

2. MATERIAL : Carbon Steel

3. FINISH: Zinc Plated 4. DRIVE TYPE: Phillips

5. MEETS/EXCEEDS: ANSI B18.6.3

100 Grainger Parkway, Lake Forest, Illinois 60045-5201 1-(800) GRAINGER, 1-(800) 472-4643, (847) 535-1000 www.grainger.com This file and any associated information and specifications are provided for reference and evaluation purposes only, and is subject to change without notice. Grainger makes no representations, warranties or guarantees as to the appropriateness, accuracy, completeness, or suitability for any purpose, of the file, information or specifications. You are solely responsible for the use of the file, information or specifications.

## 1MU62

Mach Screw, Pan, 1/4-20x2 1/2, PK100

SHEET

UNIT

INCH

1 of 1