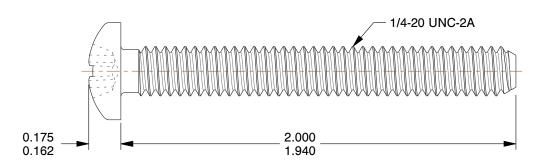

## **NOTES:**

1. HEAD TYPE : Pan

2. MATERIAL : Carbon Steel 3. FINISH : Zinc Plated

4. DRIVE TYPE : Phillips

5. MEETS/EXCEEDS: ANSI B18.6.3

COMPONENT

This drawing is the property of

Machine Screw

SCALE

2.06

1MU61

Mach Screw, Pan, 1/4-20 x 2, PK100

INCH SHEET

UNIT

1 of 1