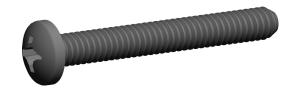

## **NOTES:**

1. HEAD TYPE : Pan

2. MATERIAL : Carbon Steel 3. FINISH : Zinc Plated

4. DRIVE TYPE : Phillips

5. MEETS/EXCEEDS: ANSI B18.6.3

COMPONENT

This drawing is the property of

Machine Screw