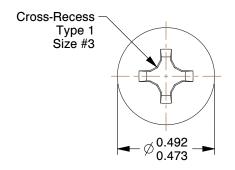

## **NOTES:**

1. HEAD TYPE : Pan

2. MATERIAL : Carbon Steel 3. FINISH : Zinc Plated

4. DRIVE TYPE : Phillips

5. MEETS/EXCEEDS: ANSI B18.6.3

COMPONENT

This drawing is the property of

Machine Screw