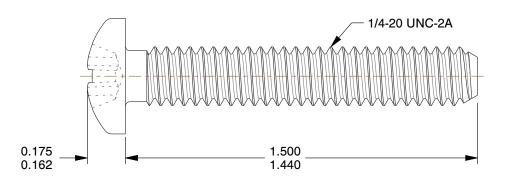

## NOTES:

1. HEAD TYPE: Pan

2. MATERIAL : Carbon Steel 3. FINISH : Zinc Plated

4. DRIVE TYPE : Phillips

5. MEETS/EXCEEDS: ANSI B18.6.3

COMPONENT

Machine Screw

GRAINGER

2.44

1MU60

Mach Screw, Pan, 1/4-20x1 1/2, Pk100

INCH SHEET

UNIT

1 of 1