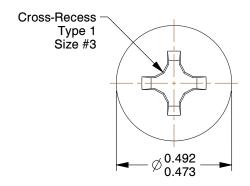

## NOTES:

1. HEAD TYPE: Pan

2. MATERIAL : Carbon Steel 3. FINISH : Zinc Plated

4. DRIVE TYPE : Phillips

5. MEETS/EXCEEDS: ANSI B18.6.3

COMPONENT

Machine Screw

GRAINGER