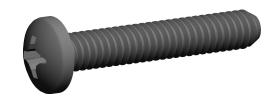

## NOTES:

1. HEAD TYPE: Pan

2. MATERIAL : Carbon Steel 3. FINISH : Zinc Plated

4. DRIVE TYPE : Phillips

5. MEETS/EXCEEDS: ANSI B18.6.3

COMPONENT

Machine Screw

GRAINGER