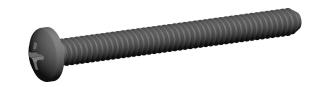

## **NOTES:**

1. HEAD TYPE: Pan

2. MATERIAL: Carbon Steel 3. FINISH: Zinc Plated

4. DRIVE TYPE: Phillips

5. MEETS/EXCEEDS: ANSI B18.6.3

SCALE 1:1

100 Grainger Parkway, Lake Forest, Illinois 60045-5201 1-(800) GRAINGER, 1-(800) 472-4643, (847) 535-1000 www.grainger.com