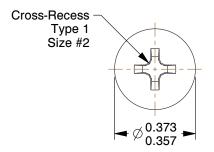

## **NOTES:**

1. HEAD TYPE: Pan

2. MATERIAL: Carbon Steel 3. FINISH: Zinc Plated

4. DRIVE TYPE: Phillips

5. MEETS/EXCEEDS: ANSI B18.6.3

SCALE 1:1

100 Grainger Parkway, Lake Forest, Illinois 60045-5201 1-(800) GRAINGER, 1-(800) 472-4643, (847) 535-1000 www.grainger.com