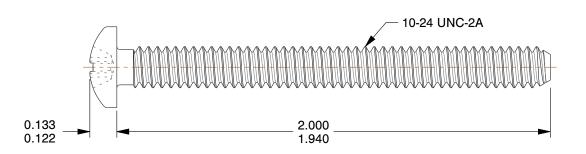

## **NOTES:**

1. HEAD TYPE: Pan

2. MATERIAL: Carbon Steel 3. FINISH: Zinc Plated

4. DRIVE TYPE: Phillips

5. MEETS/EXCEEDS: ANSI B18.6.3

SCALE 1:1

100 Grainger Parkway, Lake Forest, Illinois 60045-5201 1-(800) GRAINGER, 1-(800) 472-4643, (847) 535-1000 www.grainger.com

## 1MU40

Mach Screw, Pan, 10-24 x 2 L, PK100

SHEET

UNIT

INCH

1 of 1