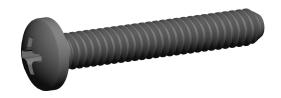

## **NOTES:**

1. HEAD TYPE : Pan

2. MATERIAL : Carbon Steel 3. FINISH : Zinc Plated

4. DRIVE TYPE : Phillips

5. MEETS/EXCEEDS: ANSI B18.6.3

SCALE 1:1

GRAINGER.

100 Grainger Parkway, Lake Forest, Illinois 60045-5201 1-(800) GRAINGER, 1-(800) 472-4643, (847) 535-1000 www.grainger.com This file and any associated information and specifications are provided for reference and evaluation purposes only, and is subject to change without notice. Grainger makes no representations, warranties or guarantees as to the appropriateness, accuracy, completeness, or suitability for any purpose, of the file, information or specifications.

SCALE

3.05

COMPONENT

Machine Screw

1MU38

Mach Screw, Pan, 10-24x1 1/4 L, PK100

SHEET

UNIT