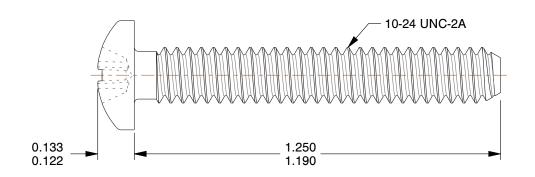

## **NOTES:**

1. HEAD TYPE : Pan

2. MATERIAL : Carbon Steel 3. FINISH : Zinc Plated

4. DRIVE TYPE : Phillips

5. MEETS/EXCEEDS: ANSI B18.6.3

SCALE 1:1

GRAINGER.

100 Grainger Parkway, Lake Forest, Illinois 60045-5201 1-(800) GRAINGER, 1-(800) 472-4643, (847) 535-1000 www.grainger.com This file and any associated information and specifications are provided for reference and evaluation purposes only, and is subject to change without notice. Grainger makes no representations, warranties or guarantees as to the appropriateness, accuracy, completeness, or suitability for any purpose, of the file, information or specifications.

SCALE

3.05

COMPONENT

Machine Screw

1MU38

Mach Screw, Pan, 10-24x1 1/4 L, PK100

SHEET

UNIT