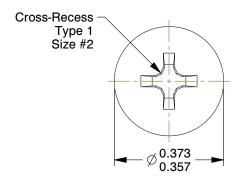

## **NOTES:**

1. HEAD TYPE : Pan

2. MATERIAL : Carbon Steel 3. FINISH : Zinc Plated

4. DRIVE TYPE : Phillips

5. MEETS/EXCEEDS: ANSI B18.6.3

SCALE 1:1

GRAINGER.

100 Grainger Parkway, Lake Forest, Illinois 60045-5201 1-(800) GRAINGER, 1-(800) 472-4643, (847) 535-1000 www.grainger.com This file and any associated information and specifications are provided for reference and evaluation purposes only, and is subject to change without notice. Grainger makes no representations, warranties or guarantees as to the appropriateness, accuracy, completeness, or suitability for any purpose, of the file, information or specifications.