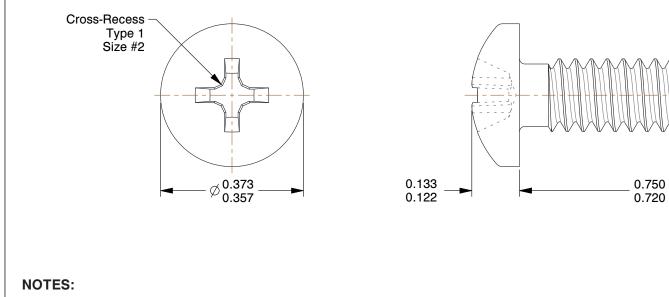

10-24 UNC-2A

1. HEAD TYPE : Pan 2. MATERIAL : Carbon Steel

3. FINISH : Zinc Plated

SCALE 1:1

| 4. DRIVE TYPE : Phillips<br>5. MEETS/EXCEEDS : ANSI B18.6.3                                                                                         |                                                                                                                                                                                                                                                                                                                                                                                                                                                                  |                                                                                                                                                                                                                    |           |                                     |  |        |
|-----------------------------------------------------------------------------------------------------------------------------------------------------|------------------------------------------------------------------------------------------------------------------------------------------------------------------------------------------------------------------------------------------------------------------------------------------------------------------------------------------------------------------------------------------------------------------------------------------------------------------|--------------------------------------------------------------------------------------------------------------------------------------------------------------------------------------------------------------------|-----------|-------------------------------------|--|--------|
|                                                                                                                                                     |                                                                                                                                                                                                                                                                                                                                                                                                                                                                  |                                                                                                                                                                                                                    | COMPONENT | Machine Screw                       |  |        |
| <b>GRAINGER</b><br>100 Grainger Parkway, Lake Forest, Illinois 60045-5201<br>1-(800) GRAINGER, 1-(800) 472-4643, (847) 535-1000<br>www.grainger.com | This file and any associated information and specifications<br>are provided for reference and evaluation purposes only,<br>and is subject to change without notice. Grainger makes<br>no representations, warranties or guarantees as to the<br>appropriateness, accuracy, completeness, or suitability<br>for any purpose, of the file, information or specifications.<br>You are solely responsible for the use of the file,<br>information or specifications. | This drawing is the property of<br>GRAINGER. It contains confidential,<br>proprietary information that is<br>GRAINGER property. Do not disclose<br>to or duplicate for others except<br>as authorized by GRAINGER. |           | 1MU36                               |  | UNIT   |
|                                                                                                                                                     |                                                                                                                                                                                                                                                                                                                                                                                                                                                                  |                                                                                                                                                                                                                    |           |                                     |  | INCH   |
|                                                                                                                                                     |                                                                                                                                                                                                                                                                                                                                                                                                                                                                  |                                                                                                                                                                                                                    |           |                                     |  | SHEET  |
|                                                                                                                                                     |                                                                                                                                                                                                                                                                                                                                                                                                                                                                  | SCALE                                                                                                                                                                                                              | 3.99      | Mach Screw, Pan, 10-24 x 3/4, PK100 |  | 1 of 1 |