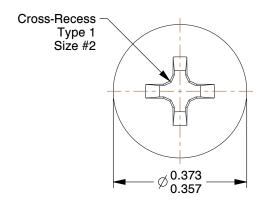

## NOTES:

1. HEAD TYPE: Pan

2. MATERIAL : Carbon Steel 3. FINISH : Zinc Plated

4. DRIVE TYPE : Phillips

5. MEETS/EXCEEDS: ANSI B18.6.3

SCALE 1:1

COMPONENT

| GRAINGER | CD | 7 T | ATA |         |
|----------|----|-----|-----|---------|
|          | GR | AL. | NG  | 7 - 7 N |