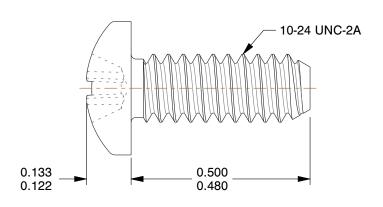

3.73

SCALE

1MU34

Mach Screw, Pan, 10-24 x 1/2 L, PK100

| Machine Screw         |        |  |  |
|-----------------------|--------|--|--|
|                       | UNIT   |  |  |
| 1                     | INCH   |  |  |
|                       | SHEET  |  |  |
| <sup>2</sup> L, PK100 | 1 of 1 |  |  |