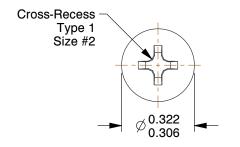

## **NOTES:**

1. HEAD TYPE: Pan

2. MATERIAL : Carbon Steel 3. FINISH : Zinc Plated

4. DRIVE TYPE : Phillips

5. MEETS/EXCEEDS: ANSI B18.6.3

COMPONENT

100 Grainger Parkway, Lake Forest, Illinois 60045-5201 1-(800) GRAINGER, 1-(800) 472-4643, (847) 535-1000 www.grainger.com This file and any associated information and specifications are provided for reference and evaluation purposes only, and is subject to change without notice. Grainger makes no representations, warranties or guarantees as to the appropriateness, accuracy, completeness, or suitability for any purpose, of the file, information or specifications. You are solely responsible for the use of the file, information or specifications.