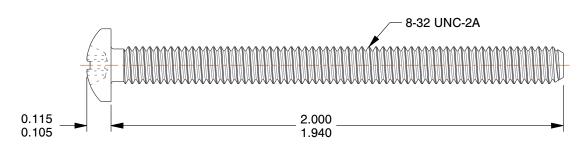

## **NOTES:**

1. HEAD TYPE: Pan

2. MATERIAL : Carbon Steel 3. FINISH : Zinc Plated

4. DRIVE TYPE : Phillips

5. MEETS/EXCEEDS: ANSI B18.6.3

COMPONENT

100 Grainger Parkway, Lake Forest, Illinois 60045-5201 1-(800) GRAINGER, 1-(800) 472-4643, (847) 535-1000 www.grainger.com This file and any associated information and specifications are provided for reference and evaluation purposes only, and is subject to change without notice. Grainger makes no representations, warranties or guarantees as to the appropriateness, accuracy, completeness, or suitability for any purpose, of the file, information or specifications. You are solely responsible for the use of the file, information or specifications.

2.36

| 1 | NΛ  | IJ | 32 |
|---|-----|----|----|
|   | IVI | U  | 02 |

Mach Screw, Pan, 8-32 x 2 L, PK100

| UNIT   |
|--------|
| INCH   |
| SHEET  |
| 1 of 1 |

Machine Screw