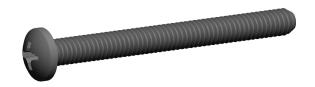

## **NOTES:**

1. HEAD TYPE : Pan

2. MATERIAL : Carbon Steel 3. FINISH : Zinc Plated

4. DRIVE TYPE : Phillips

5. MEETS/EXCEEDS: ANSI B18.6.3

SCALE 1:1

COMPONENT

100 Grainger Parkway, Lake Forest, Illinois 60045-5201 1-(800) GRAINGER, 1-(800) 472-4643, (847) 535-1000 www.grainger.com This file and any associated information and specifications are provided for reference and evaluation purposes only, and is subject to change without notice. Grainger makes no representations, warranties or guarantees as to the appropriateness, accuracy, completeness, or suitability for any purpose, of the file, information or specifications. You are solely responsible for the use of the file, information or specifications.

2.59

| 1MU31 |  |
|-------|--|
|-------|--|

Mach Screw, Pan, 8-32x1 3/4 L, PK100

| Machine Screw |        |  |
|---------------|--------|--|
|               | UNIT   |  |
|               | INCH   |  |
| 4 L, PK100    | SHEET  |  |
|               | 1 of 1 |  |