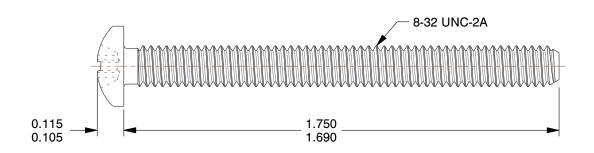

## **NOTES:**

1. HEAD TYPE : Pan

2. MATERIAL : Carbon Steel 3. FINISH : Zinc Plated

4. DRIVE TYPE : Phillips

5. MEETS/EXCEEDS: ANSI B18.6.3

SCALE 1:1

COMPONENT

100 Grainger Parkway, Lake Forest, Illinois 60045-5201 1-(800) GRAINGER, 1-(800) 472-4643, (847) 535-1000 www.grainger.com This file and any associated information and specifications are provided for reference and evaluation purposes only, and is subject to change without notice. Grainger makes no representations, warranties or guarantees as to the appropriateness, accuracy, completeness, or suitability for any purpose, of the file, information or specifications. You are solely responsible for the use of the file, information or specifications.

2.59

| 1MU31 |  |
|-------|--|
|-------|--|

Mach Screw, Pan, 8-32x1 3/4 L, PK100

| Machine Screw |        |  |
|---------------|--------|--|
|               | UNIT   |  |
|               | INCH   |  |
| 4 L, PK100    | SHEET  |  |
|               | 1 of 1 |  |