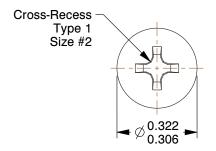

## **NOTES:**

1. HEAD TYPE : Pan

2. MATERIAL : Carbon Steel 3. FINISH : Zinc Plated

4. DRIVE TYPE : Phillips

5. MEETS/EXCEEDS: ANSI B18.6.3

SCALE 1:1

COMPONENT

100 Grainger Parkway, Lake Forest, Illinois 60045-5201 1-(800) GRAINGER, 1-(800) 472-4643, (847) 535-1000 www.grainger.com This file and any associated information and specifications are provided for reference and evaluation purposes only, and is subject to change without notice. Grainger makes no representations, warranties or guarantees as to the appropriateness, accuracy, completeness, or suitability for any purpose, of the file, information or specifications. You are solely responsible for the use of the file, information or specifications.