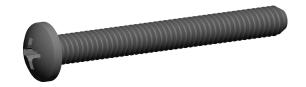

## **NOTES:**

1. HEAD TYPE: Pan

2. MATERIAL : Carbon Steel 3. FINISH : Zinc Plated

4. DRIVE TYPE : Phillips

5. MEETS/EXCEEDS: ANSI B18.6.3

SCALE 1:1

COMPONENT

GRAINGER.