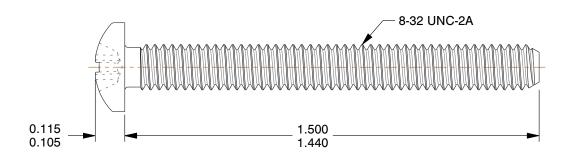

## **NOTES:**

1. HEAD TYPE: Pan

2. MATERIAL : Carbon Steel 3. FINISH : Zinc Plated

4. DRIVE TYPE : Phillips

5. MEETS/EXCEEDS: ANSI B18.6.3

SCALE 1:1

COMPONENT

GRAINGER.

2.88

Mach Screw, Pan, 8-32x1 1/2 L, PK100

| Machine Screw |        |
|---------------|--------|
|               | UNIT   |
| )             | INCH   |
| 2 L, PK100    | SHEET  |
|               | 1 of 1 |