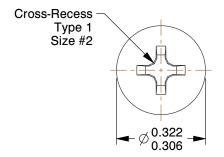

## **NOTES:**

1. HEAD TYPE: Pan

2. MATERIAL : Carbon Steel 3. FINISH : Zinc Plated

4. DRIVE TYPE : Phillips

5. MEETS/EXCEEDS: ANSI B18.6.3

SCALE 1:1

COMPONENT

GRAINGER.