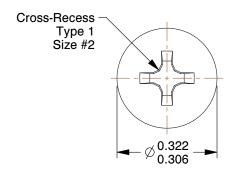

## **NOTES:**

1. HEAD TYPE: Pan

2. MATERIAL : Carbon Steel

3. FINISH: Zinc Plated 4. DRIVE TYPE: Phillips

5. MEETS/EXCEEDS: ANSI B18.6.3

SCALE 1:1

100 Grainger Parkway, Lake Forest, Illinois 60045-5201 1-(800) GRAINGER, 1-(800) 472-4643, (847) 535-1000 www.grainger.com This file and any associated information and specifications are provided for reference and evaluation purposes only, and is subject to change without notice. Grainger makes no representations, warranties or guarantees as to the appropriateness, accuracy, completeness, or suitability for any purpose, of the file, information or specifications. You are solely responsible for the use of the file, information or specifications.