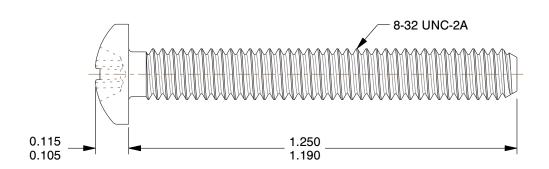

## **NOTES:**

1. HEAD TYPE: Pan

2. MATERIAL : Carbon Steel

3. FINISH: Zinc Plated 4. DRIVE TYPE: Phillips

5. MEETS/EXCEEDS: ANSI B18.6.3

SCALE 1:1

100 Grainger Parkway, Lake Forest, Illinois 60045-5201 1-(800) GRAINGER, 1-(800) 472-4643, (847) 535-1000 www.grainger.com This file and any associated information and specifications are provided for reference and evaluation purposes only, and is subject to change without notice. Grainger makes no representations, warranties or guarantees as to the appropriateness, accuracy, completeness, or suitability for any purpose, of the file, information or specifications. You are solely responsible for the use of the file, information or specifications.

3.24

COMPONENT

Machine Screw

1MU29

Mach Screw, Pan, 8-32x1 1/4 L, PK100

SHEET

UNIT

INCH