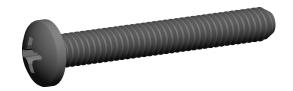

## **NOTES:**

1. HEAD TYPE: Pan

2. MATERIAL : Carbon Steel

3. FINISH: Zinc Plated 4. DRIVE TYPE: Phillips

5. MEETS/EXCEEDS: ANSI B18.6.3

SCALE 1:1

100 Grainger Parkway, Lake Forest, Illinois 60045-5201 1-(800) GRAINGER, 1-(800) 472-4643, (847) 535-1000 www.grainger.com This file and any associated information and specifications are provided for reference and evaluation purposes only, and is subject to change without notice. Grainger makes no representations, warranties or guarantees as to the appropriateness, accuracy, completeness, or suitability for any purpose, of the file, information or specifications. You are solely responsible for the use of the file, information or specifications.

3.24

COMPONENT

Machine Screw

1MU29

Mach Screw, Pan, 8-32x1 1/4 L, PK100

SHEET

UNIT

INCH