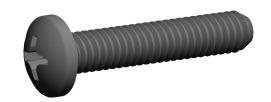

## NOTES:

1. HEAD TYPE: Pan

2. MATERIAL: Carbon Steel

3. FINISH: Zinc Plated 4. DRIVE TYPE: Phillips

5. MEETS/EXCEEDS: ANSI B18.6.3

SCALE 1:1