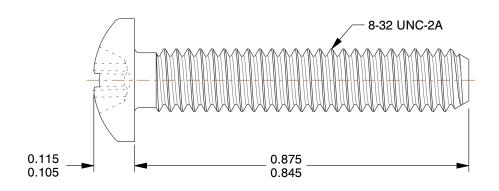

## NOTES:

1. HEAD TYPE: Pan

2. MATERIAL: Carbon Steel

3. FINISH: Zinc Plated 4. DRIVE TYPE: Phillips

5. MEETS/EXCEEDS: ANSI B18.6.3

SCALE 1:1

3.98

COMPONENT

Machine Screw

Mach Screw, Pan, 8-32 x 7/8 L, PK100

UNIT 1MU27 INCH SHEET 1 of 1