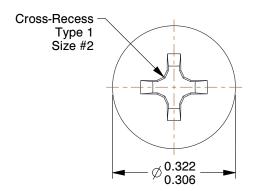

## NOTES:

1. HEAD TYPE: Pan

2. MATERIAL: Carbon Steel

3. FINISH: Zinc Plated 4. DRIVE TYPE: Phillips

5. MEETS/EXCEEDS: ANSI B18.6.3

SCALE 1:1