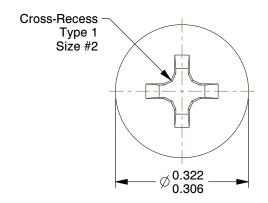

## NOTES:

1. HEAD TYPE: Pan

2. MATERIAL : Carbon Steel 3. FINISH : Zinc Plated

4. DRIVE TYPE: Phillips

5. MEETS/EXCEEDS: ANSI B18.6.3

SCALE 1:1