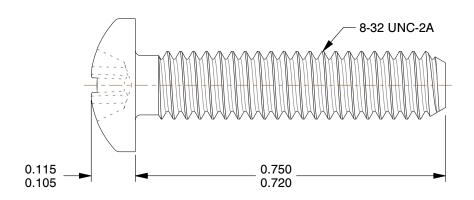

## NOTES:

1. HEAD TYPE: Pan

2. MATERIAL : Carbon Steel 3. FINISH : Zinc Plated

4. DRIVE TYPE: Phillips

5. MEETS/EXCEEDS: ANSI B18.6.3

SCALE 1:1

SCALE

4.31

COMPONENT

Machine Screw

1MU26

Mach Screw, Pan, 8-32 x 3/4 L, PK100

SHEET

UNIT