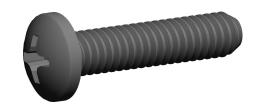

## NOTES:

1. HEAD TYPE: Pan

2. MATERIAL : Carbon Steel 3. FINISH : Zinc Plated

4. DRIVE TYPE: Phillips

5. MEETS/EXCEEDS: ANSI B18.6.3

SCALE 1:1