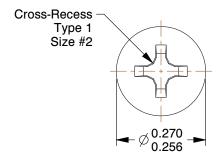

## **NOTES:**

1. HEAD TYPE : Pan

2. MATERIAL : Carbon Steel 3. FINISH : Zinc Plated

4. DRIVE TYPE : Phillips

5. MEETS/EXCEEDS: ANSI B18.6.3

SCALE 1:1

100 Grainger Parkway, Lake Forest, Illinois 60045-5201 1-(800) GRAINGER, 1-(800) 472-4643, (847) 535-1000 www.grainger.com This file and any associated information and specifications are provided for reference and evaluation purposes only, and is subject to change without notice. Grainger makes no representations, warranties or guarantees as to the appropriateness, accuracy, completeness, or suitability for any purpose, of the file, information or specifications. You are solely responsible for the use of the file, information or specifications.