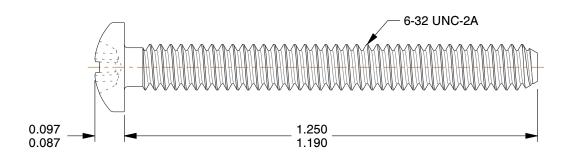

## **NOTES:**

1. HEAD TYPE : Pan

2. MATERIAL : Carbon Steel 3. FINISH : Zinc Plated

4. DRIVE TYPE : Phillips

5. MEETS/EXCEEDS: ANSI B18.6.3

SCALE 1:1

100 Grainger Parkway, Lake Forest, Illinois 60045-5201 1-(800) GRAINGER, 1-(800) 472-4643, (847) 535-1000 www.grainger.com This file and any associated information and specifications are provided for reference and evaluation purposes only, and is subject to change without notice. Grainger makes no representations, warranties or guarantees as to the appropriateness, accuracy, completeness, or suitability for any purpose, of the file, information or specifications. You are solely responsible for the use of the file, information or specifications.

3.44

| 1 | M | U | 1 | 8 |
|---|---|---|---|---|

COMPONENT

Mach Screw, Pan, 6-32x1 1/4 L, PK100

| UNIT   |
|--------|
| INCH   |
| SHEET  |
| 1 of 1 |

Machine Screw