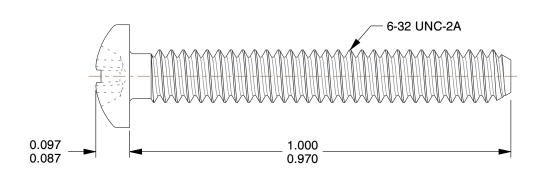

## **NOTES:**

1. HEAD TYPE: Pan

2. MATERIAL : Carbon Steel 3. FINISH : Zinc Plated

4. DRIVE TYPE : Phillips

5. MEETS/EXCEEDS: ANSI B18.6.3

SCALE 1:1

3.97

COMPONENT

Machine Screw

1MU17

Mach Screw, Pan, 6-32 x 1 L, PK100

INCH SHEET

UNIT

1 of 1