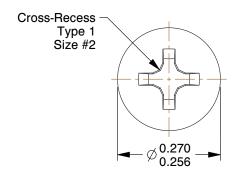

## **NOTES:**

1. HEAD TYPE: Pan

2. MATERIAL : Carbon Steel 3. FINISH : Zinc Plated

4. DRIVE TYPE : Phillips

5. MEETS/EXCEEDS: ANSI B18.6.3

SCALE 1:1