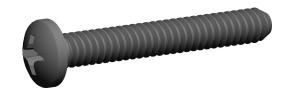

## **NOTES:**

1. HEAD TYPE: Pan

2. MATERIAL : Carbon Steel 3. FINISH : Zinc Plated

4. DRIVE TYPE : Phillips

5. MEETS/EXCEEDS: ANSI B18.6.3

SCALE 1:1