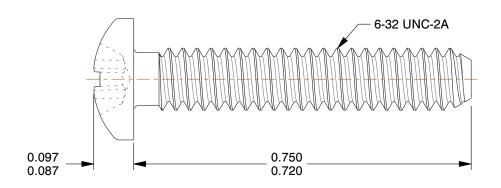

4.69

COMPONENT

Machine Screw

1MU16

Mach Screw, Pan, 6-32 x 3/4 L, PK100

SHEET

UNIT

INCH