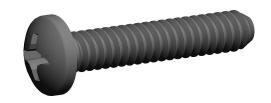

## NOTES:

1. HEAD TYPE : Pan

2. MATERIAL : Carbon Steel

3. FINISH: Zinc Plated 4. DRIVE TYPE: Phillips

5. MEETS/EXCEEDS: ANSI B18.6.3

SCALE 1:1