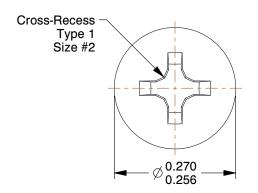

## NOTES:

1. HEAD TYPE : Pan

2. MATERIAL : Carbon Steel

3. FINISH: Zinc Plated 4. DRIVE TYPE: Phillips

5. MEETS/EXCEEDS: ANSI B18.6.3

SCALE 1:1