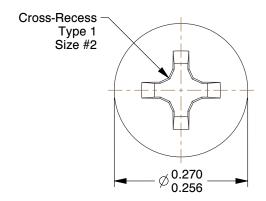

## NOTES:

1. HEAD TYPE : Pan

2. MATERIAL : Carbon Steel 3. FINISH : Zinc Plated

4. DRIVE TYPE : Phillips

5. MEETS/EXCEEDS: ANSI B18.6.3

SCALE 1:1