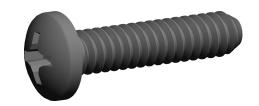

## NOTES:

1. HEAD TYPE : Pan

2. MATERIAL : Carbon Steel 3. FINISH : Zinc Plated

4. DRIVE TYPE : Phillips

5. MEETS/EXCEEDS: ANSI B18.6.3

SCALE 1:1

## COMPONENT

Machine Screw

## 1MU15

Mach Screw, Pan, 6-32 x 5/8 L, PK100

INCH SHEET

UNIT

1 of 1