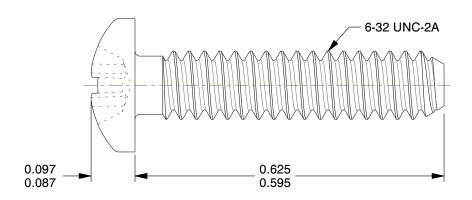

## NOTES:

1. HEAD TYPE : Pan

2. MATERIAL : Carbon Steel 3. FINISH : Zinc Plated

4. DRIVE TYPE : Phillips

5. MEETS/EXCEEDS: ANSI B18.6.3

SCALE 1:1

## 1MU15

Mach Screw, Pan, 6-32 x 5/8 L, PK100

INCH SHEET

UNIT

1 of 1