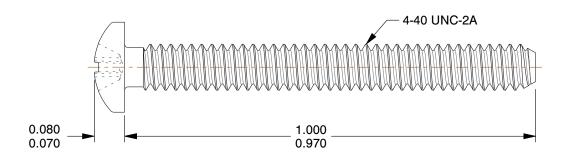

## **NOTES:**

1. HEAD TYPE : Pan

2. MATERIAL : Carbon Steel 3. FINISH : Zinc Plated

4. DRIVE TYPE : Phillips

5. MEETS/EXCEEDS: ANSI B18.6.3

SCALE 1:1

100 Grainger Parkway, Lake Forest, Illinois 60045-5201 1-(800) GRAINGER, 1-(800) 472-4643, (847) 535-1000 www.grainger.com This file and any associated information and specifications are provided for reference and evaluation purposes only, and is subject to change without notice. Grainger makes no representations, warranties or guarantees as to the appropriateness, accuracy, completeness, or suitability for any purpose, of the file, information or specifications. You are solely responsible for the use of the file, information or specifications.

## 1MU10

Mach Screw, Pan, 4-40 x 1 L, PK100

INCH

UNIT

SHEET 1 of 1