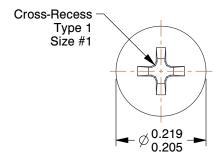

## **NOTES:**

1. HEAD TYPE : Pan

2. MATERIAL : Carbon Steel 3. FINISH : Zinc Plated

4. DRIVE TYPE : Phillips

5. MEETS/EXCEEDS: ANSI B18.6.3

SCALE 1:1

100 Grainger Parkway, Lake Forest, Illinois 60045-5201 1-(800) GRAINGER, 1-(800) 472-4643, (847) 535-1000 www.grainger.com This file and any associated information and specifications are provided for reference and evaluation purposes only, and is subject to change without notice. Grainger makes no representations, warranties or guarantees as to the appropriateness, accuracy, completeness, or suitability for any purpose, of the file, information or specifications. You are solely responsible for the use of the file, information or specifications.