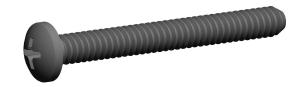

## **NOTES:**

1. HEAD TYPE : Pan

2. MATERIAL : Carbon Steel 3. FINISH : Zinc Plated

4. DRIVE TYPE : Phillips

5. MEETS/EXCEEDS: ANSI B18.6.3

SCALE 1:1

100 Grainger Parkway, Lake Forest, Illinois 60045-5201 1-(800) GRAINGER, 1-(800) 472-4643, (847) 535-1000 www.grainger.com This file and any associated information and specifications are provided for reference and evaluation purposes only, and is subject to change without notice. Grainger makes no representations, warranties or guarantees as to the appropriateness, accuracy, completeness, or suitability for any purpose, of the file, information or specifications. You are solely responsible for the use of the file, information or specifications.

## 1MU10

Mach Screw, Pan, 4-40 x 1 L, PK100

INCH

UNIT

SHEET 1 of 1