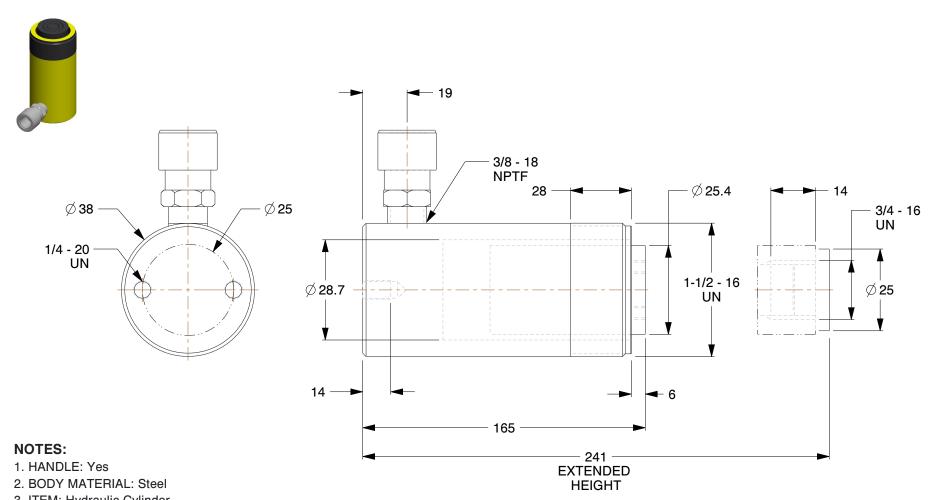

BODY MATERIAL: Steel
ITEM: Hydraulic Cylinder
OIL CAPACITY: 2.98 cu. in.
MAX. PRESSURE: 10,000 psi

6. INCLUDES: Coupler, Dust Cap7. CYLINDER TYPE: General Purpose

8. SINGLE ACTING/DOUBLE ACTING: Single Acting

0.62

**COMPONENT** 

High Pressure Hydraulic Cylinders

1MTF2

Cylinder,5 tons,3in. Stroke L

MM

SHEET

1 of 1