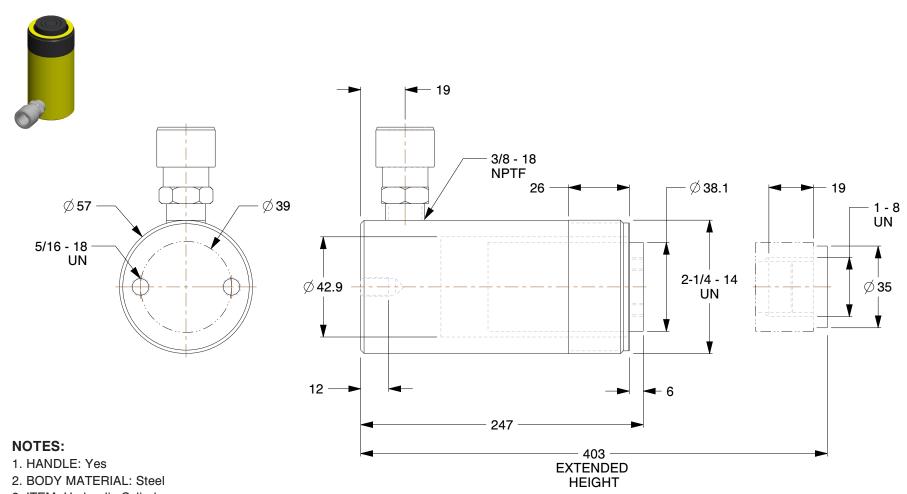

BODY MATERIAL: Steel
ITEM: Hydraulic Cylinder
OIL CAPACITY: 14.7 cu. in.
MAX. PRESSURE: 10,000 psi
INCLUDES: Coupler, Dust Cap

7. CYLINDER TYPE: General Purpose

8. SINGLE ACTING/DOUBLE ACTING: Single Acting

## **1MTE9**

Cylinder,10 tons,6in. Stroke L

MM

SHEET

1 of 1