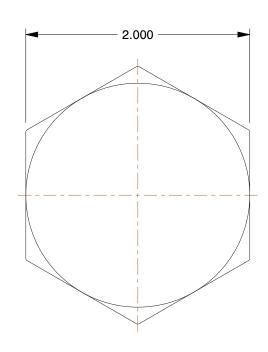

## NOTES:

1. ITEM: Hex Head Plug

2. PIPE SIZE - PIPE FITTING: 1-1/2"

3. MAX. PRESSURE: 3000 psi @ 72°F

4. FITTING CONNECTION TYPE: MNPT

5. PIPE FITTING MATERIAL: Galvanized Forged Steel

6. STANDARDS: ANSI B1.20.1, ASME B16.11 and SA105, and ASTM A105

This drawing is the property of GRAINGER. It contains confidential, proprietary information that is GRAINGER property. Do not disclose to or duplicate for others except as authorized by GRAINGER.

SCALE