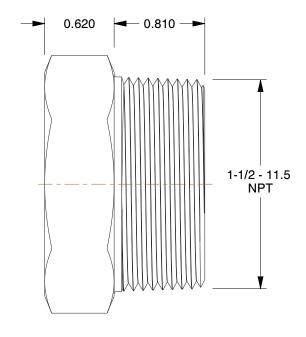

## NOTES:

1. ITEM: Hex Head Plug

2. PIPE SIZE - PIPE FITTING: 1-1/2"

3. MAX. PRESSURE: 3000 psi @ 72°F

4. FITTING CONNECTION TYPE: MNPT

5. PIPE FITTING MATERIAL: Galvanized Forged Steel

6. STANDARDS: ANSI B1.20.1, ASME B16.11 and SA105, and ASTM A105

This drawing is the property of GRAINGER. It contains confidential, proprietary information that is GRAINGER property. Do not disclose to or duplicate for others except as authorized by GRAINGER.

SCALE

## COMPONENT

Galvanized Pipe Fitting