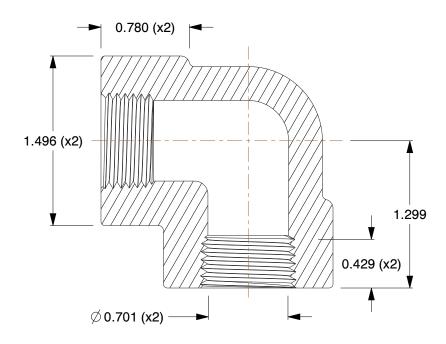

## NOTES:

1. ITEM: Elbow, 90°

2. PIPE SIZE - PIPE FITTING: 1/2"

3. FITTING CONNECTION TYPE: FNPT

4. FITTING SCHEDULE/CLASS: Class 3000

5. MAX. PRESSURE: 3000 psi @ 72°F

6. PIPE FITTING MATERIAL: Galvanized Forged Steel

7. STANDARDS: ANSI B1.20.1, ASME B16.11 and SA105, and ASTM A107

100 Grainger Parkway, Lake Forest, Illinois 60045-5201 1-(800) GRAINGER, 1-(800) 472-4643, (847) 535-1000 www.grainger.com This file and any associated information and specifications are provided for reference and evaluation purposes only, and is subject to change without notice. Grainger makes no representations, warranties or guarantees as to the appropriateness, accuracy, completeness, or suitability for any purpose, of the file, information or specifications.

You are solely responsible for the use of the file, information or specifications.

This drawing is the property of GRAINGER. It contains confidential, proprietary information that is GRAINGER property. Do not disclose to or duplicate for others except as authorized by GRAINGER.

SCALE

1.18

| COMPONENT                                  | Galvanized Pipe Fitting |       |
|--------------------------------------------|-------------------------|-------|
| 1MPC5 Elbow,90 Deg,1/2 In,Galvanized Steel |                         | UNIT  |
|                                            |                         | INCH  |
|                                            |                         | SHEET |
|                                            |                         |       |