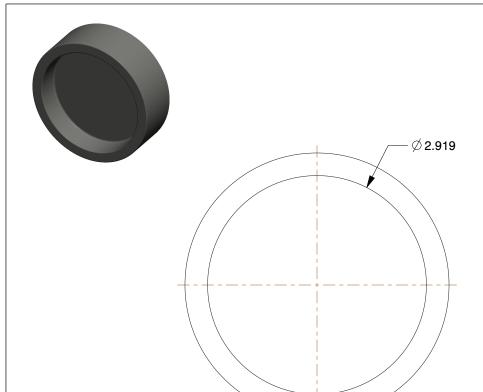

## NOTES:

1. ITEM: Cap

2. PIPE SIZE - PIPE FITTING: 2-1/2"3. MAX. PRESSURE: 3000 psi@72°F

4. FITTING SCHEDULE/CLASS: Class 30005. FITTING CONNECTION TYPE: Socket Weld6. PIPE FITTING MATERIAL: Black Forged Steel

7. STANDARDS: ANSI B1.20.1, ASME B16.11 and SA105, and ASTM A105

100 Grainger Parkway, Lake Forest, Illinois 60045-5201 1-(800) GRAINGER, 1-(800) 472-4643, (847) 535-1000 www.grainger.com This file and any associated information and specifications are provided for reference and evaluation purposes only, and is subject to change without notice. Grainger makes no representations, warranties or guarantees as to the appropriateness, accuracy, completeness, or suitability for any purpose, of the file, information or specifications. You are solely responsible for the use of the file, information or specifications.

0.78

COMPONENT Black Pipe Fitting

1MNW3

Cap,2-1/2 In.,Socket Weld

INCH
SHEET

1 of 1