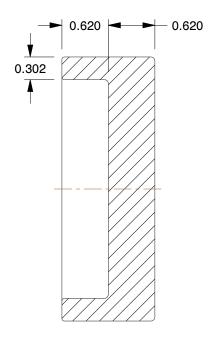

## NOTES:

1. ITEM: Cap

2. PIPE SIZE - PIPE FITTING: 2-1/2"3. MAX. PRESSURE: 3000 psi@72°F

4. FITTING SCHEDULE/CLASS: Class 30005. FITTING CONNECTION TYPE: Socket Weld6. PIPE FITTING MATERIAL: Black Forged Steel

7. STANDARDS: ANSI B1.20.1, ASME B16.11 and SA105, and ASTM A105

100 Grainger Parkway, Lake Forest, Illinois 60045-5201 1-(800) GRAINGER, 1-(800) 472-4643, (847) 535-1000 www.grainger.com This file and any associated information and specifications are provided for reference and evaluation purposes only, and is subject to change without notice. Grainger makes no representations, warranties or guarantees as to the appropriateness, accuracy, completeness, or suitability for any purpose, of the file, information or specifications. You are solely responsible for the use of the file, information or specifications.

0.78

COMPONENT Black Pipe Fitting

1MNW3

Cap,2-1/2 In.,Socket Weld

INCH
SHEET

1 of 1