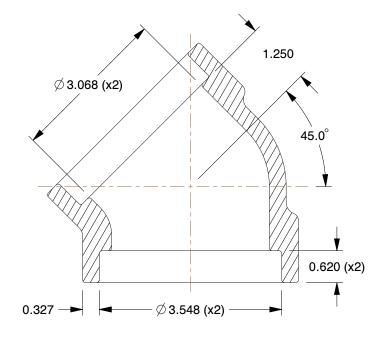

## NOTES:

1. ITEM: Elbow, 45°

2. PIPE SIZE - PIPE FITTING: 3"3. MAX. PRESSURE: 3000 psi@72°F

4. FITTING SCHEDULE/CLASS: Class 30005. FITTING CONNECTION TYPE: Socket Weld6. PIPE FITTING MATERIAL: Black Forged Steel

7. STANDARDS: ANSI B1.20.1, ASME B16.11 and SA105, and ASTM A105

100 Grainger Parkway, Lake Forest, Illinois 60045-5201 1-(800) GRAINGER, 1-(800) 472-4643, (847) 535-1000 www.grainger.com This file and any associated information and specifications are provided for reference and evaluation purposes only, and is subject to change without notice. Grainger makes no representations, warranties or guarantees as to the appropriateness, accuracy, completeness, or suitability for any purpose, of the file, information or specifications. You are solely responsible for the use of the file, information or specifications.

0.54

COMPONENT

Black Pipe Fitting

1MNP5

Elbow, 45 Deg,3 In., Socket Weld

SHEET

UNIT

INCH