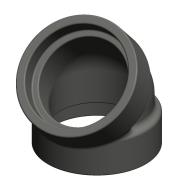

## NOTES:

1. ITEM: Elbow, 45°

2. PIPE SIZE - PIPE FITTING: 3"3. MAX. PRESSURE: 3000 psi@72°F

4. FITTING SCHEDULE/CLASS: Class 30005. FITTING CONNECTION TYPE: Socket Weld6. PIPE FITTING MATERIAL: Black Forged Steel