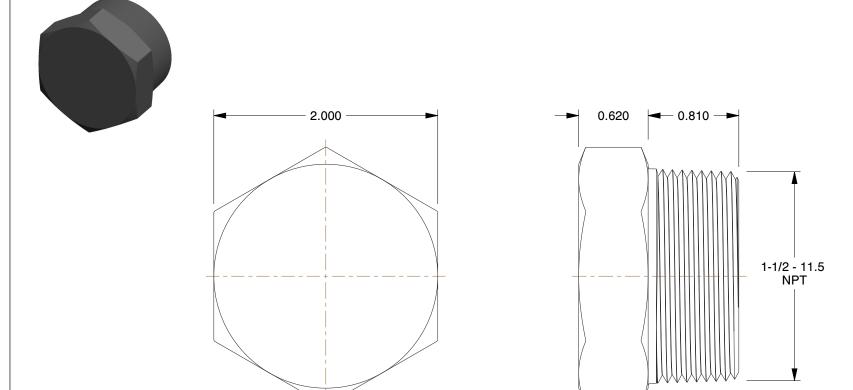

## NOTES:

- 1. ITEM: Hex Head Plug
- 2. PIPE SIZE PIPE FITTING: 1-1/2"
- 3. MAX. PRESSURE: 300 psi@150°F
- 4. FITTING CONNECTION TYPE: MNPT
- 5. FITTING SCHEDULE/CLASS: Class 3000
- 6. PIPE FITTING MATERIAL: Black Forged Steel
- 7. STANDARDS: ANSI B1.20.1, ASME B16.11 and SA105, and ASTM A105

| 7. STANDARDS. ANSI 61.20.1, ASME 610.11 and SATUS, and ASTM ATUS                                                                                    |                                                                                                                                                                                                                                                                                                                                                                                                                                                                  |                                                                                                                                                                                                                    | COMPONENT Black Pipe Fitting |          | ting                 |        |
|-----------------------------------------------------------------------------------------------------------------------------------------------------|------------------------------------------------------------------------------------------------------------------------------------------------------------------------------------------------------------------------------------------------------------------------------------------------------------------------------------------------------------------------------------------------------------------------------------------------------------------|--------------------------------------------------------------------------------------------------------------------------------------------------------------------------------------------------------------------|------------------------------|----------|----------------------|--------|
| <b>GRAINGER</b><br>100 Grainger Parkway, Lake Forest, Illinois 60045-5201<br>1-(800) GRAINGER, 1-(800) 472-4643, (847) 535-1000<br>www.grainger.com | This file and any associated information and specifications<br>are provided for reference and evaluation purposes only,<br>and is subject to change without notice. Grainger makes<br>no representations, warranties or guarantees as to the<br>appropriateness, accuracy, completeness, or suitability<br>for any purpose, of the file, information or specifications.<br>You are solely responsible for the use of the file,<br>information or specifications. | This drawing is the property of<br>GRAINGER. It contains confidential,<br>proprietary information that is<br>GRAINGER property. Do not disclose<br>to or duplicate for others except<br>as authorized by GRAINGER. |                              |          |                      | UNIT   |
|                                                                                                                                                     |                                                                                                                                                                                                                                                                                                                                                                                                                                                                  |                                                                                                                                                                                                                    |                              | 1MNF9    |                      | INCH   |
|                                                                                                                                                     |                                                                                                                                                                                                                                                                                                                                                                                                                                                                  |                                                                                                                                                                                                                    |                              |          |                      | SHEET  |
|                                                                                                                                                     |                                                                                                                                                                                                                                                                                                                                                                                                                                                                  | SCALE                                                                                                                                                                                                              | 1.17                         | Hex Head | l Plug,1-1/2 In.,NPT | 1 of 1 |