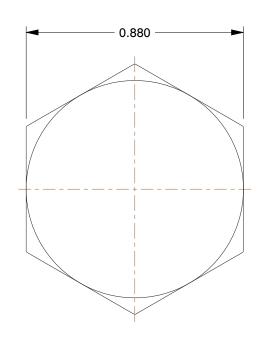

## NOTES:

1. ITEM: Hex Head Plug

PIPE SIZE - PIPE FITTING: 1/2"
 MAX. PRESSURE: 300 psi@150°F
 FITTING CONNECTION TYPE: MNPT
 FITTING SCHEDULE/CLASS: Class 3000
 PIPE FITTING MATERIAL: Black Forged Steel