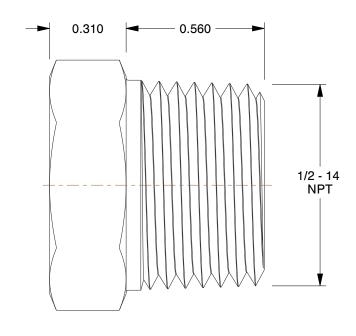

## NOTES:

1. ITEM: Hex Head Plug

PIPE SIZE - PIPE FITTING: 1/2"
 MAX. PRESSURE: 300 psi@150°F
 FITTING CONNECTION TYPE: MNPT
 FITTING SCHEDULE/CLASS: Class 3000
 PIPE FITTING MATERIAL: Black Forged Steel