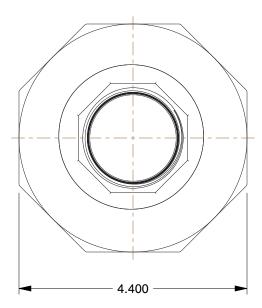

## **NOTES:**

1. ITEM: Union

2. PIPE SIZE - PIPE FITTING: 1-1/2"3. MAX. PRESSURE: 3000 psi@72°F

4. FITTING CONNECTION TYPE: FNPT

5. PIPE FITTING MATERIAL: Black Forged Steel

6. STANDARDS: ANSI B1.20.1, ASME B16.11 and SA105, and ASTM A105

This drawing is the property of GRAINGER. It contains confidential, proprietary information that is GRAINGER property. Do not disclose to or duplicate for others except as authorized by GRAINGER.

SCALE

**ALE** 0.54

COMPONENT

1MND4

Union,1-1/2 In.,NPT

UNIT
INCH
SHEET

Black Pipe Fitting

1 of 1