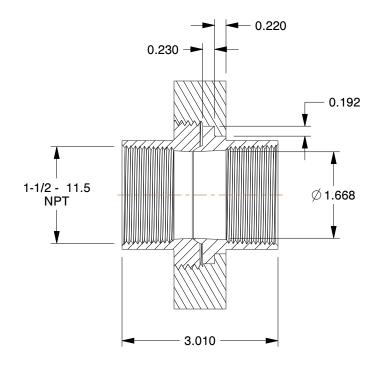

## **NOTES:**

1. ITEM: Union

2. PIPE SIZE - PIPE FITTING: 1-1/2"3. MAX. PRESSURE: 3000 psi@72°F

4. FITTING CONNECTION TYPE: FNPT

5. PIPE FITTING MATERIAL: Black Forged Steel

6. STANDARDS: ANSI B1.20.1, ASME B16.11 and SA105, and ASTM A105

This drawing is the property of GRAINGER. It contains confidential, proprietary information that is GRAINGER property. Do not disclose to or duplicate for others except as authorized by GRAINGER.

SCALE

**ALE** 0.54

COMPONENT

1MND4

Union,1-1/2 In.,NPT

UNIT
INCH
SHEET

Black Pipe Fitting

1 of 1