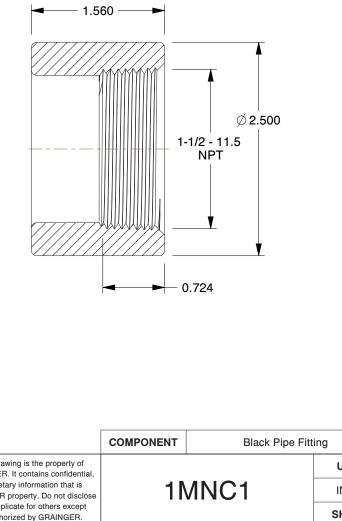

## NOTES:

- 1. ITEM: Half Coupling
- 2. PIPE SIZE PIPE FITTING: 1-1/2"
- 3. MAX. PRESSURE: 3000 psi@72°F
- 4. FITTING CONNECTION TYPE: FNPT
- 5. FITTING SCHEDULE/CLASS: Class 3000
- 6. PIPE FITTING MATERIAL: Black Forged Steel
- 7. STANDARDS: ANSI B1.20.1, ASME B16.11 and SA105, and ASTM A105  $\,$

|                                                                                                                                              |                                                                                                                                                                                                                                                                                                                                       |                                                                                                                                          |                                                                        | COMPONENT | Black Pipe Fitting  |        |
|----------------------------------------------------------------------------------------------------------------------------------------------|---------------------------------------------------------------------------------------------------------------------------------------------------------------------------------------------------------------------------------------------------------------------------------------------------------------------------------------|------------------------------------------------------------------------------------------------------------------------------------------|------------------------------------------------------------------------|-----------|---------------------|--------|
| CRAINGER<br>100 Grainger Parkway, Lake Forest, Illinois 60045-5201<br>1-(800) GRAINGER, 1-(800) 472-4643, (847) 535-1000<br>www.grainger.com | This file and any associated information and specifications<br>are provided for reference and evaluation purposes only,                                                                                                                                                                                                               | 0                                                                                                                                        | This drawing is the property of<br>GRAINGER. It contains confidential, |           |                     |        |
|                                                                                                                                              | and is subject to change without notice. Grainger makes<br>no representations, warranties or guarantees as to the<br>appropriateness, accuracy, completeness, or suitability<br>for any purpose, of the file, information or specifications.<br>You are solely responsible for the use of the file,<br>information or specifications. | proprietary information that is<br>GRAINGER property. Do not disclose<br>to or duplicate for others except<br>as authorized by GRAINGER. |                                                                        | 1MNC1     |                     | INCH   |
|                                                                                                                                              |                                                                                                                                                                                                                                                                                                                                       |                                                                                                                                          |                                                                        |           |                     | SHEET  |
|                                                                                                                                              |                                                                                                                                                                                                                                                                                                                                       | SCALE                                                                                                                                    | 0.89                                                                   | Half Coup | oling,1-1/2 In.,NPT | 1 of 1 |