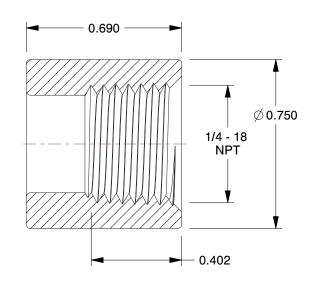

## NOTES:

1. ITEM: Half Coupling

PIPE SIZE - PIPE FITTING: 1/4"
 MAX. PRESSURE: 3000 psi@72°F
 FITTING CONNECTION TYPE: FNPT
 FITTING SCHEDULE/CLASS: Class 3000
 PIPE FITTING MATERIAL: Black Forged Steel

7. STANDARDS: ANSI B1.20.1, ASME B16.11 and SA105, and ASTM A105

100 Grainger Parkway, Lake Forest, Illinois 60045-5201 1-(800) GRAINGER, 1-(800) 472-4643, (847) 535-1000 www.grainger.com This file and any associated information and specifications are provided for reference and evaluation purposes only, and is subject to change without notice. Grainger makes no representations, warranties or guarantees as to the appropriateness, accuracy, completeness, or suitability for any purpose, of the file, information or specifications.