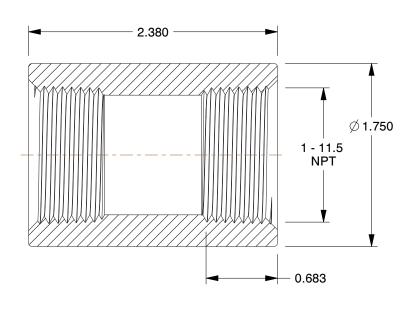

## NOTES:

1. ITEM: Coupling

2. PIPE SIZE - PIPE FITTING: 1"3. MAX. PRESSURE: 3000 psi@72°F4. FITTING CONNECTION TYPE: FNPT

5. FITTING SCHEDULE/CLASS: Class 3000
6. PIPE FITTING MATERIAL: Black Forged Steel

7. STANDARDS: ANSI B1.20.1, ASME B16.11 and SA105, and ASTM A105

| CDA | ING   | FD |
|-----|-------|----|
| GAA | 11461 |    |
|     |       |    |

100 Grainger Parkway, Lake Forest, Illinois 60045-5201 1-(800) GRAINGER, 1-(800) 472-4643, (847) 535-1000 www.grainger.com This file and any associated information and specifications are provided for reference and evaluation purposes only, and is subject to change without notice. Grainger makes no representations, warranties or guarantees as to the appropriateness, accuracy, completeness, or suitability for any purpose, of the file, information or specifications.