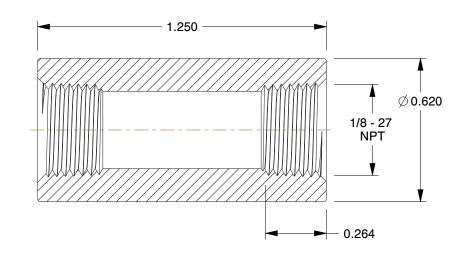

## NOTES:

1. ITEM: Coupling

PIPE SIZE - PIPE FITTING: 1/8"
 MAX. PRESSURE: 3000 psi@72°F
 FITTING CONNECTION TYPE: FNPT
 FITTING SCHEDULE/CLASS: Class 3000
 PIPE FITTING MATERIAL: Black Forged Steel

7. STANDARDS: ANSI B1.20.1, ASME B16.11 and SA105, and ASTM A105

2.41

SCALE

1MMZ9

Coupling, 1/8 In., NPT

| Black Pipe Fitting |        |
|--------------------|--------|
|                    | UNIT   |
| 9                  | INCH   |
|                    | SHEET  |
| NPT                | 1 of 1 |