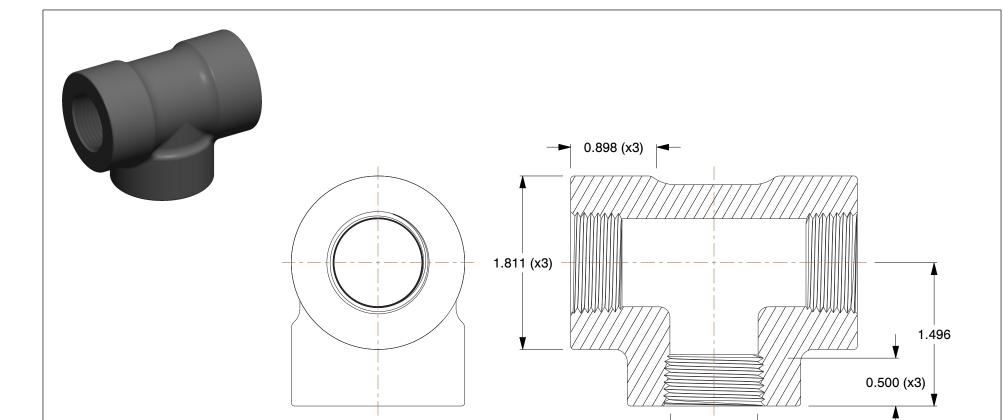

## NOTES:

1. ITEM: Tee

2. PIPE SIZE - PIPE FITTING: 3/4"

3. FITTING CONNECTION TYPE: FNPT

4. FITTING SCHEDULE/CLASS: Class 3000

5. MAX. PRESSURE: 3000 psi@72°F

6. PIPE FITTING MATERIAL: Black Forged Steel

7. STANDARDS: ANSI B1.20.1, ASME B16.11 and SA105, and ASTM A105

100 Grainger Parkway, Lake Forest, Illinois 60045-5201 1-(800) GRAINGER, 1-(800) 472-4643, (847) 535-1000 www.grainger.com This file and any associated information and specifications are provided for reference and evaluation purposes only, and is subject to change without notice. Grainger makes no representations, warranties or guarantees as to the appropriateness, accuracy, completeness, or suitability for any purpose, of the file, information or specifications. You are solely responsible for the use of the file, information or specifications.

This drawing is the property of GRAINGER. It contains confidential, proprietary information that is GRAINGER property. Do not disclose to or duplicate for others except as authorized by GRAINGER.

1.00

→ Ø 0.911 (x3) ←

SCALE

**1MMY1** 

COMPONENT

Tee,3/4 In.,NPT

Black Pipe Fitting
UNIT
INCH
SHEET

1 of 1