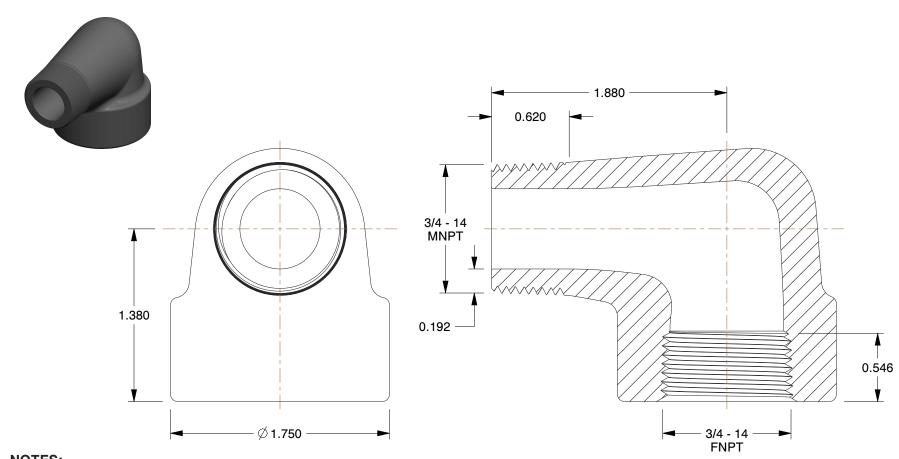

## NOTES:

1. ITEM: Street Elbow, 90°

2. PIPE SIZE - PIPE FITTING: 3/4"3. MAX. PRESSURE: 3000 psi@72°F

4. FITTING SCHEDULE/CLASS: Class 30005. PIPE FITTING MATERIAL: Black Forged Steel6. FITTING CONNECTION TYPE: FNPT x MNPT

7. STANDARDS: ANSI B1.20.1, ASME B16.11 and SA105, and ASTM A105

100 Grainger Parkway, Lake Forest, Illinois 60045-5201 1-(800) GRAINGER, 1-(800) 472-4643, (847) 535-1000 www.grainger.com This file and any associated information and specifications are provided for reference and evaluation purposes only, and is subject to change without notice. Grainger makes no representations, warranties or guarantees as to the appropriateness, accuracy, completeness, or suitability for any purpose, of the file, information or specifications. You are solely responsible for the use of the file, information or specifications.