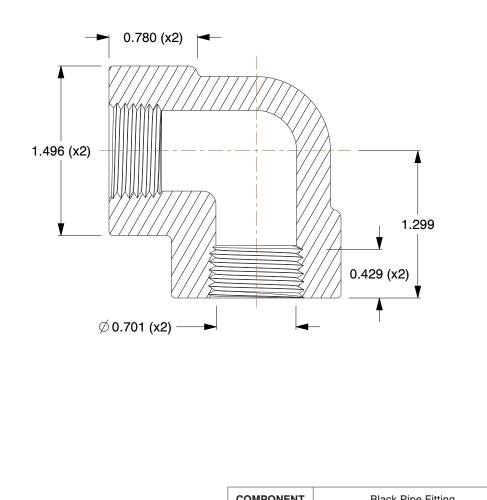

## NOTES:

- 1. ITEM: Elbow, 90°
- 2. PIPE SIZE PIPE FITTING: 1/2"
- 3. FITTING CONNECTION TYPE: FNPT
- 4. FITTING SCHEDULE/CLASS: Class 3000
- 5. MAX. PRESSURE: 3000 psi@72°F
- 6. PIPE FITTING MATERIAL: Black Forged Steel
- 7. STANDARDS: ANSI B1.20.1, ASME B16.11 and SA105, and ASTM A105

|                                                                                                                               |                                                                                                                         |                                                                                                                   |                                                                       |      | COMPONENT | Black Pipe Fitting |        |  |
|-------------------------------------------------------------------------------------------------------------------------------|-------------------------------------------------------------------------------------------------------------------------|-------------------------------------------------------------------------------------------------------------------|-----------------------------------------------------------------------|------|-----------|--------------------|--------|--|
| <b>GRAINGER</b>                                                                                                               | This file and any associated information and specifications are provided for reference and evaluation purposes only,    | This drawing is the property of GRAINGER. It contains confidential,                                               |                                                                       |      |           | UNIT               |        |  |
|                                                                                                                               |                                                                                                                         | and is subject to change without notice. Grainger makes<br>no representations, warranties or guarantees as to the | proprietary information that is<br>GRAINGER property. Do not disclose |      | 1MMU4     |                    | INCH   |  |
| 100 Grainger Parkway, Lake Forest, Illinois 60045-52<br>1-(800) GRAINGER, 1-(800) 472-4643, (847) 535-100<br>www.grainger.com | appropriateness, accuracy, completeness, or suitability<br>for any purpose, of the file, information or specifications. | to or duplicate for others except<br>as authorized by GRAINGER.                                                   |                                                                       |      | SHEET     |                    |        |  |
|                                                                                                                               | ww.grainger.com                                                                                                         | You are solely responsible for the use of the file,<br>information or specifications.                             | SCALE                                                                 | 1.18 | Elbow, 9  | 90 Deg,1/2 In.,NPT | 1 of 1 |  |